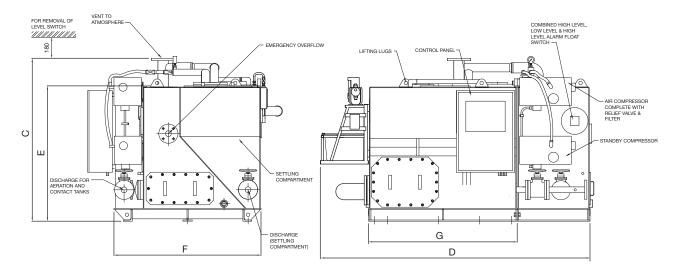

## **WEIGHTS & DIMENSIONS**

| Madel No. | IMO Certified*<br>(litres/day) | Dimensions (mm) |      |      |      |      |      |      |
|-----------|--------------------------------|-----------------|------|------|------|------|------|------|
| Model No. |                                | Α               | В    | С    | D    | E    | F    | G    |
| RTC20-14  | 3120                           | 2318            | 1678 | 1398 | 2320 | 1174 | 1265 | 1290 |
| RTC40-14  | 6010                           | 2518            | 1835 | 1847 | 2520 | 1624 | 1415 | 1415 |
| RTC60-14  | 9360                           | 3024            | 2035 | 1937 | 3010 | 1724 | 1615 | 1765 |
| RTC80-14  | 11840                          | 3324            | 2135 | 2037 | 3460 | 1824 | 1715 | 2015 |

| Model No. | Weight Full**<br>(kg) | Size of Aperture (through which unit will pass with tanks separated, transfer tubes and vent tubes attached, and dosing skid removed) | Size of Aperture (through which unit will pass with tanks separated, when the control panel, transfer tubes & studs, dosing skid, vent tubes, flow meter and covers are also removed) |  |  |  |
|-----------|-----------------------|---------------------------------------------------------------------------------------------------------------------------------------|---------------------------------------------------------------------------------------------------------------------------------------------------------------------------------------|--|--|--|
| RTC20-14  | 3335                  | 867 x 1371                                                                                                                            | 655 x 1220                                                                                                                                                                            |  |  |  |
| RTC40-14  | 5340                  | 942 x 1821                                                                                                                            | 730 x 1670                                                                                                                                                                            |  |  |  |
| RTC60-14  | 7690                  | 1042 x 1921                                                                                                                           | 830 x 1770                                                                                                                                                                            |  |  |  |
| RTC80-14  | 9440                  | 1092 x 2021                                                                                                                           | 880 x 1870                                                                                                                                                                            |  |  |  |