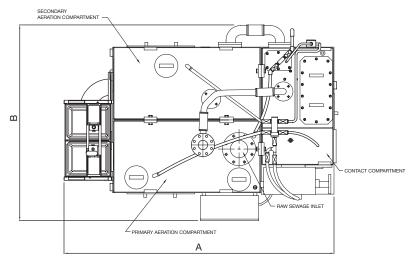

## **WEIGHTS & DIMENSIONS**

| Madel No. | IMO Certified*<br>(litres/day) | Dimensions (mm) |      |      |      |      |      |      |
|-----------|--------------------------------|-----------------|------|------|------|------|------|------|
| Model No. |                                | Α               | В    | С    | D    | E    | F    | G    |
| RTC20-14  | 3120                           | 2318            | 1678 | 1398 | 2320 | 1174 | 1265 | 1290 |
| RTC40-14  | 6010                           | 2518            | 1835 | 1847 | 2520 | 1624 | 1415 | 1415 |
| RTC60-14  | 9360                           | 3024            | 2035 | 1937 | 3010 | 1724 | 1615 | 1765 |
| RTC80-14  | 11840                          | 3324            | 2135 | 2037 | 3460 | 1824 | 1715 | 2015 |

| Model No. | Weight Full**<br>(kg) | Size of Aperture (through which unit will pass with tanks separated, transfer tubes and vent tubes attached, and dosing skid removed) | Size of Aperture (through which unit will pass with tanks separated, when the control panel, transfer tubes & studs, dosing skid, vent tubes, flow meter and covers are also removed) |  |  |  |
|-----------|-----------------------|---------------------------------------------------------------------------------------------------------------------------------------|---------------------------------------------------------------------------------------------------------------------------------------------------------------------------------------|--|--|--|
| RTC20-14  | 3335                  | 867 x 1371                                                                                                                            | 655 x 1220                                                                                                                                                                            |  |  |  |
| RTC40-14  | 5340                  | 942 x 1821                                                                                                                            | 730 x 1670                                                                                                                                                                            |  |  |  |
| RTC60-14  | 7690                  | 1042 x 1921                                                                                                                           | 830 x 1770                                                                                                                                                                            |  |  |  |
| RTC80-14  | 9440                  | 1092 x 2021                                                                                                                           | 880 x 1870                                                                                                                                                                            |  |  |  |