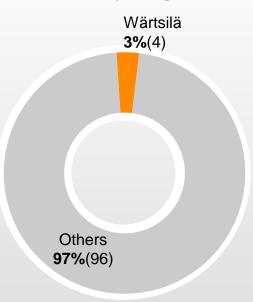

# Auxiliary engines



Total market volume last 12 months: 6,682 MW (7,628)



# **Ship Power market** Q3/2014 **Market position of Wärtsilä's marine engines**

#### Medium-speed main engines



Total market volume last 12 months: 4,554 MW (4,139)

### **Auxiliary engines**



Total market volume last 12 months: 7,628 MW (7,860)



# Ship Power market Q2/2014 Market position of Wärtsilä's marine engines

Medium-speed main engines

Low-speed main engines

Auxiliary engines







Total market volume last 12 months: 4,139 MW (3,787)

Total market volume last 12 months: 28,804 MW (31,017)

Total market volume last 12 months: 7,860 MW (6,895)



# Ship Power market Q1/2014 Market position of Wärtsilä's marine engines

Medium-speed main engines L

Low-speed main engines

Auxiliary engines







Total market volume last 12 months: 3,787 MW (4,137)

Total market volume last 12 months: 31,017 MW (22,935)

Total market volume last 12 months: 6,895 MW (5,966)