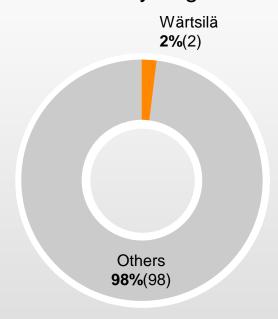

# Ship Power market Q2/2014 Market position of Wärtsilä's marine engines

Medium-speed main engines

Low-speed main engines

Auxiliary engines

Total market volume last 12 months: 4,139 MW (3,787)

Total market volume last 12 months: 28,804 MW (31,017)

# Ship Power market Q1/2014 Market position of Wärtsilä's marine engines

Medium-speed main engines L

Low-speed main engines

Auxiliary engines

Total market volume last 12 months: 3,787 MW (4,137)

Total market volume last 12 months: 31,017 MW (22,935)