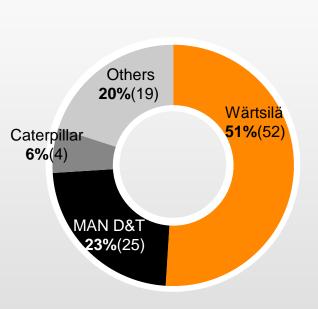

### Auxiliary engines

Total market volume last 12 months: 6,682 MW (7,628)

### **Auxiliary engines**

Total market volume last 12 months: 7,628 MW (7,860)