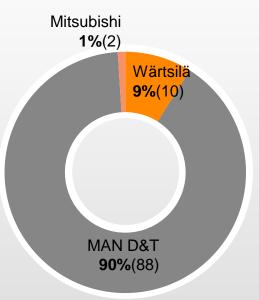

#### Medium-speed main engines

Total market volume last 12 months: 4,484 MW (4,554)