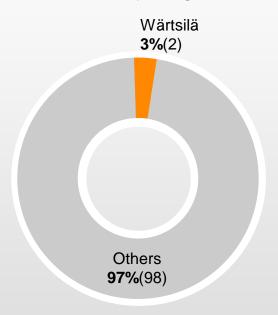

# Ship Power market Q2/2014 Market position of Wärtsilä's marine engines

Medium-speed main engines

Low-speed main engines

Auxiliary engines

Total market volume last 12 months: 4,139 MW (3,787)

Total market volume last 12 months: 28,804 MW (31,017)

# Ship Power market Q1/2014 Market position of Wärtsilä's marine engines

Medium-speed main engines L

Low-speed main engines

Auxiliary engines

Total market volume last 12 months: 3,787 MW (4,137)

Total market volume last 12 months: 31,017 MW (22,935)