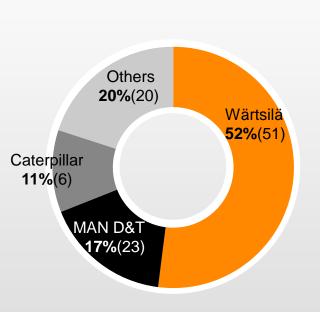

#### Medium-speed main engines

Total market volume last 12 months: 4,484 MW (4,554)

#### Medium-speed main engines

Total market volume last 12 months: 4,554 MW (4,139)