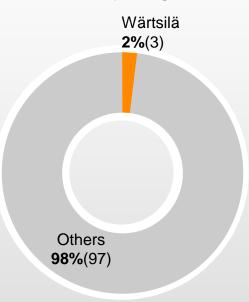

# Ship Power market Q2/2014 Market position of Wärtsilä's marine engines

Medium-speed main engines

Low-speed main engines

Auxiliary engines

Total market volume last 12 months: 4,139 MW (3,787)

Total market volume last 12 months: 28,804 MW (31,017)