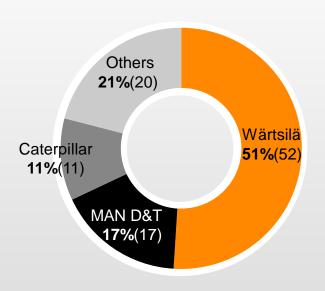

### Auxiliary engines

Total market volume last 12 months: 6,682 MW (7,628)

### **Auxiliary engines**

Total market volume last 12 months: 7,628 MW (7,860)