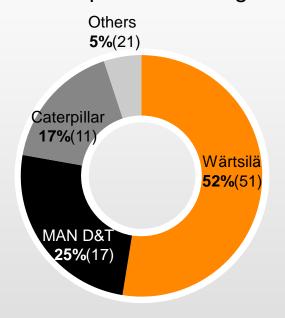

#### Medium-speed main engines

Total market volume last 12 months: 4,484 MW (4,554)

#### Medium-speed main engines

Total market volume last 12 months: 4,554 MW (4,139)