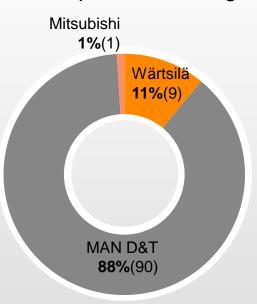

# Ship Power market Q2/2014 Market position of Wärtsilä's marine engines

Medium-speed main engines

Low-speed main engines

Auxiliary engines

Total market volume last 12 months: 4,139 MW (3,787)

Total market volume last 12 months: 28,804 MW (31,017)