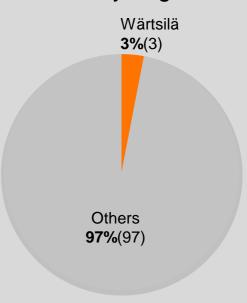

## Low-speed main engines Mitsubishi

### Auxiliary engines

Total market volume last 12 months: 2,977 MW (2,655)

Total market volume last 12 months: 15,758 MW (19,306)

Total market volume last 12 months: 3,949 MW (4,118)

Wärtsilä's market shares are calculated on a 12 months rolling basis, numbers in brackets are from the end of the previous quarter. Wärtsilä's own calculation is based on Marine Market Database.

Wärtsilä's market shares are calculated on a 12 months rolling basis, numbers in brackets are from the end of the previous quarter. Wärtsilä's own calculation is based on Marine Market Database.