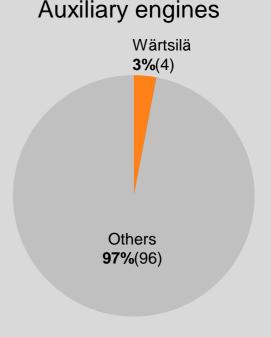

### Auxiliary engines

Total market volume last 12 months: 2,977 MW (2,655)

Total market volume last 12 months: 15,758 MW (19,306)

Total market volume last 12 months: 3,949 MW (4,118)

Wärtsilä's market shares are calculated on a 12 months rolling basis, numbers in brackets are from the end of the previous quarter. Wärtsilä's own calculation is based on Marine Market Database.

Wärtsilä's market shares are calculated on a 12 months rolling basis, numbers in brackets are from the end of the previous quarter. Wärtsilä's own calculation is based on Marine Market Database.