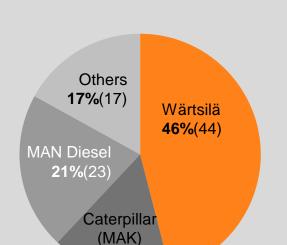

## **Ship Power market Q3/2011** Market position of Wärtsilä's marine engines

#### Medium-speed main engines

Low-speed main engines

Auxiliary engines

Total market volume last 12 months: 2,655 MW (1,404)

**16%**(16)

Total market volume last 12 months: 19,306 MW (18,994)

Total market volume last 12 months: 4,118 MW (3,787)

Wärtsilä's market shares are calculated on a 12 months rolling basis, numbers in brackets are from the end of the previous quarter. Wärtsilä's own calculation is based on Marine Market Database.