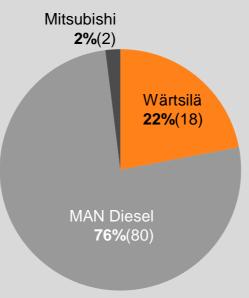

## **Ship Power market Q4/2011** Market position of Wärtsilä's marine engines

## Low-speed main engines Mitsubishi

### Auxiliary engines

Total market volume last 12 months: 2,977 MW (2,655)

Total market volume last 12 months: 15,758 MW (19,306)

Total market volume last 12 months: 3,949 MW (4,118)

Wärtsilä's market shares are calculated on a 12 months rolling basis, numbers in brackets are from the end of the previous quarter. Wärtsilä's own calculation is based on Marine Market Database.

## **Ship Power market Q3/2011** Market position of Wärtsilä's marine engines

#### Medium-speed main engines

Low-speed main engines

Auxiliary engines

Total market volume last 12 months: 2,655 MW (1,404)

**16%**(16)

Total market volume last 12 months: 19,306 MW (18,994)

Total market volume last 12 months: 4,118 MW (3,787)

Wärtsilä's market shares are calculated on a 12 months rolling basis, numbers in brackets are from the end of the previous quarter. Wärtsilä's own calculation is based on Marine Market Database.