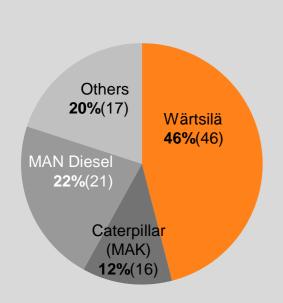

## **Ship Power market Q4/2011** Market position of Wärtsilä's marine engines

#### Medium-speed main engines

### Auxiliary engines

Total market volume last 12 months: 2,977 MW (2,655)

Total market volume last 12 months: 15,758 MW (19,306)

Total market volume last 12 months: 3,949 MW (4,118)

Wärtsilä's market shares are calculated on a 12 months rolling basis, numbers in brackets are from the end of the previous quarter. Wärtsilä's own calculation is based on Marine Market Database.

## **Ship Power market Q3/2011** Market position of Wärtsilä's marine engines

#### Medium-speed main engines

Low-speed main engines

Auxiliary engines

Total market volume last 12 months: 2,655 MW (1,404)

**16%**(16)

Total market volume last 12 months: 19,306 MW (18,994)

Total market volume last 12 months: 4,118 MW (3,787)

Wärtsilä's market shares are calculated on a 12 months rolling basis, numbers in brackets are from the end of the previous quarter. Wärtsilä's own calculation is based on Marine Market Database.