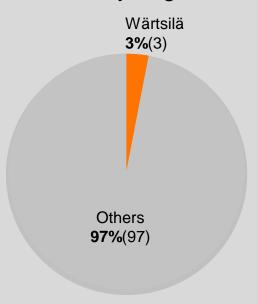

## **Ship Power market Q4/2011** Market position of Wärtsilä's marine engines

#### Medium-speed main engines

### Auxiliary engines

Total market volume last 12 months: 2,977 MW (2,655)

Total market volume last 12 months: 15,758 MW (19,306)

Total market volume last 12 months: 3,949 MW (4,118)

Wärtsilä's market shares are calculated on a 12 months rolling basis, numbers in brackets are from the end of the previous quarter. Wärtsilä's own calculation is based on Marine Market Database.