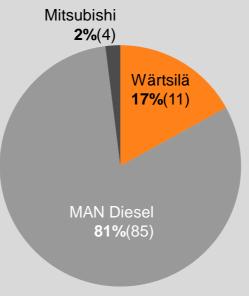

## **Ship Power market Q3/2011** Market position of Wärtsilä's marine engines

#### Medium-speed main engines

Low-speed main engines

Auxiliary engines

Total market volume last 12 months: 2,655 MW (1,404)

**16%**(16)

Total market volume last 12 months: 19,306 MW (18,994)

Total market volume last 12 months: 4,118 MW (3,787)

Wärtsilä's market shares are calculated on a 12 months rolling basis, numbers in brackets are from the end of the previous quarter. Wärtsilä's own calculation is based on Marine Market Database.