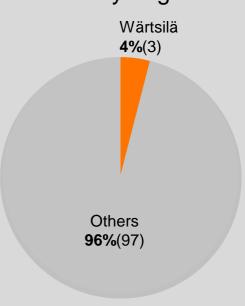

## **Ship Power market Q4/2011** Market position of Wärtsilä's marine engines

### Auxiliary engines

Total market volume last 12 months: 2,977 MW (2,655)

Total market volume last 12 months: 15,758 MW (19,306)

Total market volume last 12 months: 3,949 MW (4,118)

Wärtsilä's market shares are calculated on a 12 months rolling basis, numbers in brackets are from the end of the previous quarter. Wärtsilä's own calculation is based on Marine Market Database.

## **Ship Power market Q3/2011** Market position of Wärtsilä's marine engines

#### Medium-speed main engines

Low-speed main engines

Auxiliary engines

Total market volume last 12 months: 2,655 MW (1,404)

**16%**(16)

Total market volume last 12 months: 19,306 MW (18,994)

Total market volume last 12 months: 4,118 MW (3,787)

Wärtsilä's market shares are calculated on a 12 months rolling basis, numbers in brackets are from the end of the previous quarter. Wärtsilä's own calculation is based on Marine Market Database.