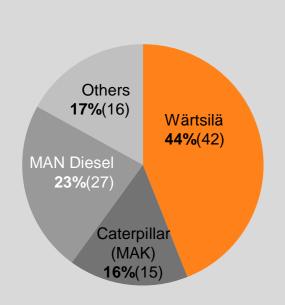

## **Ship Power market Q3/2011** Market position of Wärtsilä's marine engines

#### Medium-speed main engines

Low-speed main engines

Auxiliary engines

Total market volume last 12 months: 2,655 MW (1,404)

**16%**(16)

Total market volume last 12 months: 19,306 MW (18,994)

Total market volume last 12 months: 4,118 MW (3,787)

Wärtsilä's market shares are calculated on a 12 months rolling basis, numbers in brackets are from the end of the previous quarter. Wärtsilä's own calculation is based on Marine Market Database.