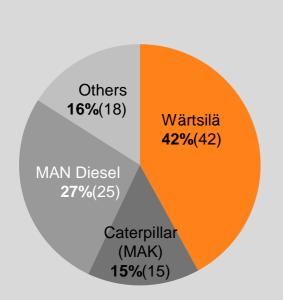

#### Medium-speed main engines

### Auxiliary engines

Total market volume last 12 months: 2,977 MW (2,655)

Total market volume last 12 months: 15,758 MW (19,306)

Total market volume last 12 months: 3,949 MW (4,118)

Wärtsilä's market shares are calculated on a 12 months rolling basis, numbers in brackets are from the end of the previous quarter. Wärtsilä's own calculation is based on Marine Market Database.

Wärtsilä's market shares are calculated on a 12 months rolling basis, numbers in brackets are from the end of the previous quarter. Wärtsilä's own calculation is based on Marine Market Database.