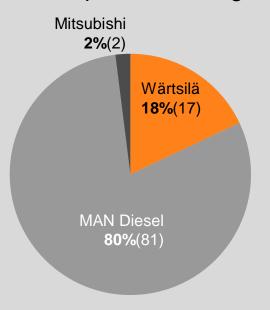

## **Ship Power market Q4/2011** Market position of Wärtsilä's marine engines

## Low-speed main engines Mitsubishi

### Auxiliary engines

Total market volume last 12 months: 2,977 MW (2,655)

Total market volume last 12 months: 15,758 MW (19,306)

Total market volume last 12 months: 3,949 MW (4,118)

Wärtsilä's market shares are calculated on a 12 months rolling basis, numbers in brackets are from the end of the previous quarter. Wärtsilä's own calculation is based on Marine Market Database.