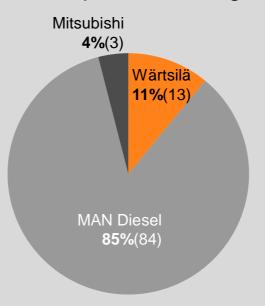

## Low-speed main engines Mitsubishi

### Auxiliary engines

Total market volume last 12 months: 2,977 MW (2,655)

Total market volume last 12 months: 15,758 MW (19,306)

Total market volume last 12 months: 3,949 MW (4,118)

Wärtsilä's market shares are calculated on a 12 months rolling basis, numbers in brackets are from the end of the previous quarter. Wärtsilä's own calculation is based on Marine Market Database.

Wärtsilä's market shares are calculated on a 12 months rolling basis, numbers in brackets are from the end of the previous quarter. Wärtsilä's own calculation is based on Marine Market Database.