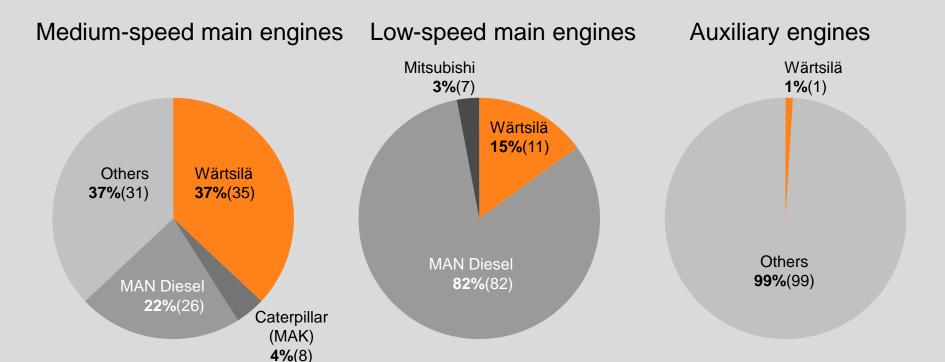

## **Ship Power market Q4/2010 Market position of Wärtsilä's marine engines**

Medium-speed main engines Low-speed main engines

Total market volume last 12 months: 1,639 MW (914)

Total market volume last 12 months: 15,681 MW (6,752)

Total market volume last 12 months: 3,880 MW (2,775)

Wärtsilä's market shares are calculated on a 12 months rolling basis, numbers in brackets are from the end of the previous quarter. Wärtsilä's own calculation is based on Marine Market Database.