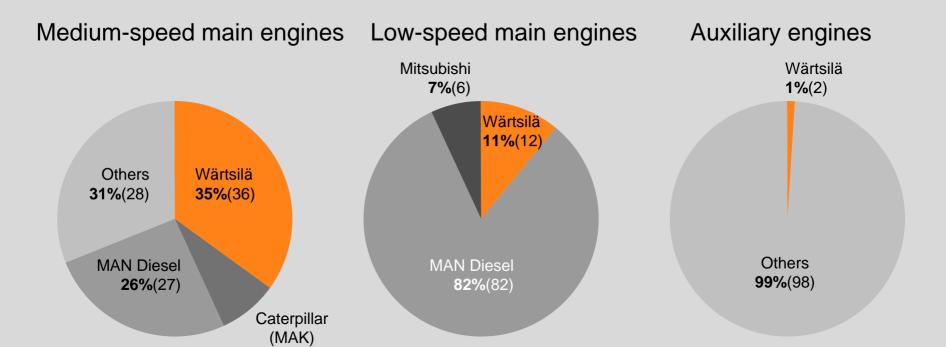

## **Ship Power market Q3/2010** Market position of Wärtsilä's marine engines

Total market volume last 12 months: 914 MW (553)

Total market volume last 12 months: 6,752 MW (5,667)

Total market volume last 12 months: 2,775 MW (1,795)

Wärtsilä's market shares are calculated on a 12 months rolling basis, numbers in brackets are from the end of the previous quarter. Wärtsilä's own calculation is based on Marine Market Database.