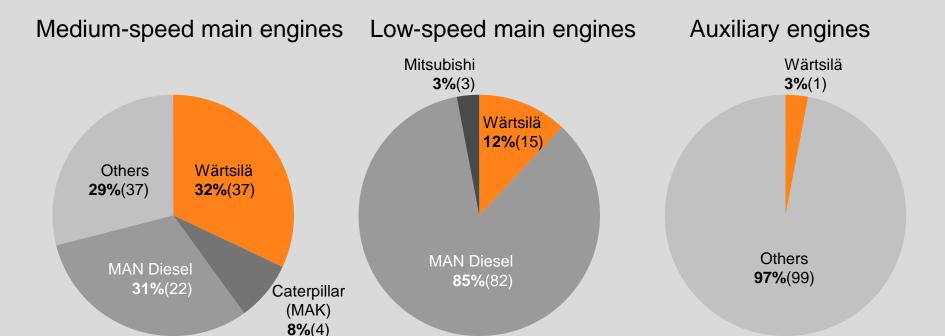

## **Ship Power market Q4/2010 Market position of Wärtsilä's marine engines**

Medium-speed main engines Low-speed main engines

Total market volume last 12 months: 1,639 MW (914)

Total market volume last 12 months: 15,681 MW (6,752)

Total market volume last 12 months: 3,880 MW (2,775)

Wärtsilä's market shares are calculated on a 12 months rolling basis, numbers in brackets are from the end of the previous quarter. Wärtsilä's own calculation is based on Marine Market Database.