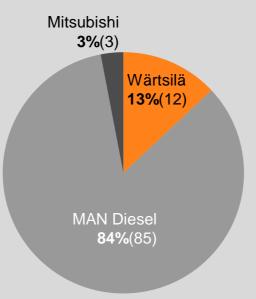

## **Ship Power market Q3/2010** Market position of Wärtsilä's marine engines

Total market volume last 12 months: 914 MW (553)

Total market volume last 12 months: 6,752 MW (5,667)

Total market volume last 12 months: 2,775 MW (1,795)

Wärtsilä's market shares are calculated on a 12 months rolling basis, numbers in brackets are from the end of the previous quarter. Wärtsilä's own calculation is based on Marine Market Database.