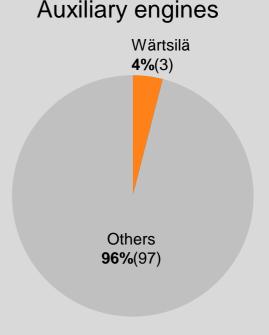

## **Ship Power market Q3/2010** Market position of Wärtsilä's marine engines

Total market volume last 12 months: 914 MW (553)

Total market volume last 12 months: 6,752 MW (5,667)

Total market volume last 12 months: 2,775 MW (1,795)

Wärtsilä's market shares are calculated on a 12 months rolling basis, numbers in brackets are from the end of the previous quarter. Wärtsilä's own calculation is based on Marine Market Database.