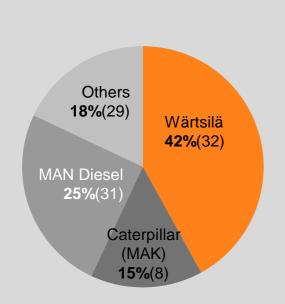

## **Ship Power market Q3/2010** Market position of Wärtsilä's marine engines

Total market volume last 12 months: 914 MW (553)

Total market volume last 12 months: 6,752 MW (5,667)

Total market volume last 12 months: 2,775 MW (1,795)

Wärtsilä's market shares are calculated on a 12 months rolling basis, numbers in brackets are from the end of the previous quarter. Wärtsilä's own calculation is based on Marine Market Database.