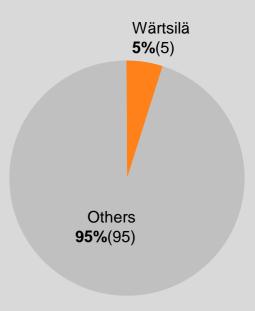

# **Market development - Ship Power** Market position of Wärtsilä's marine engines Q2/2007

Medium-speed main engines Low-speed main engines Auxiliary engines

Total market volume last 12 months: **9,400 MW** (8,800)

Total market volume last 12 months: **29,400 MW** (27,700)

Total market volume last 12 months: **9,000 MW** (7,600)

Wärtsilä's own calculation is based on Marine Market Database. Market shares based on installed power, numbers in brackets are from the end of the previous quarter. The total market is based on the volume of the last 12 months. Numbers in brackets reflect the volume of the last 12 months at the end of the previous quarter.

Wärtsilä's own calculation is based on Marine Market Database. Market shares based on installed power, numbers in brackets are from the end of the previous quarter. The total market is based on the volume of the last 12 months. Numbers in brackets reflect the volume of the last 12 months at the end of the previous quarter.