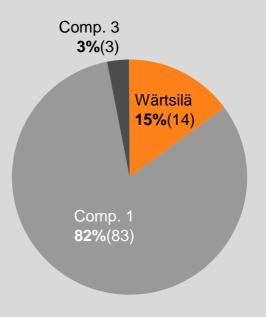

## **Market development - Ship Power** Market position of Wärtsilä's marine engines Q4/2007

## Medium-speed main engines Low-speed main engines **Auxiliary engines**

Total market volume last 12 months: 8 800 MW (8 700)

Total market volume last 12 months: **38 100 MW** (34 100)

Total market volume last 12 months: 9 000 MW (8 200)

Wärtsilä's own calculation is based on Marine Market Database. Market shares based on installed power, numbers in brackets are from the end of the previous quarter. The total market is based on the volume of the last 12 months. Numbers in brackets reflect the volume of the last 12 months at the end of the previous quarter.