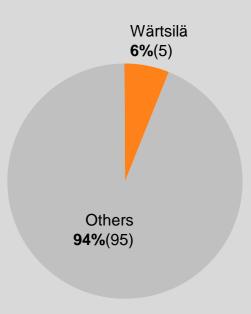

## **Market development - Ship Power** Market position of Wärtsilä's marine engines Q4/2007

## Medium-speed main engines Low-speed main engines **Auxiliary engines**

Total market volume last 12 months: 8 800 MW (8 700)

Total market volume last 12 months: **38 100 MW** (34 100)

Total market volume last 12 months: 9 000 MW (8 200)

Wärtsilä's own calculation is based on Marine Market Database. Market shares based on installed power, numbers in brackets are from the end of the previous quarter. The total market is based on the volume of the last 12 months. Numbers in brackets reflect the volume of the last 12 months at the end of the previous quarter.