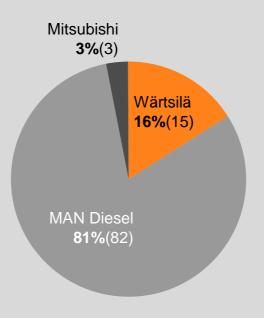

# **Market development - Ship Power** Market position of Wärtsilä's marine engines Q2/2007

Medium-speed main engines Low-speed main engines Auxiliary engines

Total market volume last 12 months: **9,400 MW** (8,800)

Total market volume last 12 months: **29,400 MW** (27,700)

Total market volume last 12 months: **9,000 MW** (7,600)

Wärtsilä's own calculation is based on Marine Market Database. Market shares based on installed power, numbers in brackets are from the end of the previous quarter. The total market is based on the volume of the last 12 months. Numbers in brackets reflect the volume of the last 12 months at the end of the previous quarter.

Wärtsilä's own calculation is based on Marine Market Database. Market shares based on installed power, numbers in brackets are from the end of the previous quarter. The total market is based on the volume of the last 12 months. Numbers in brackets reflect the volume of the last 12 months at the end of the previous quarter.