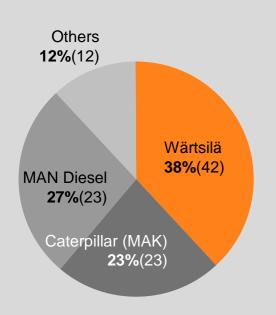

## **Market development - Ship Power** Market position of Wärtsilä's marine engines Q4/2007

## Medium-speed main engines Low-speed main engines **Auxiliary engines**

Total market volume last 12 months: 8 800 MW (8 700)

Total market volume last 12 months: **38 100 MW** (34 100)

Total market volume last 12 months: 9 000 MW (8 200)

Wärtsilä's own calculation is based on Marine Market Database. Market shares based on installed power, numbers in brackets are from the end of the previous quarter. The total market is based on the volume of the last 12 months. Numbers in brackets reflect the volume of the last 12 months at the end of the previous quarter.