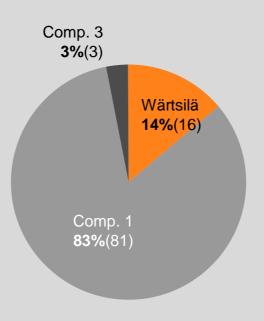

# **Market development - Ship Power** Market position of Wärtsilä's marine engines Q3/2007

## Medium-speed main engines Low-speed main engines **Auxiliary engines**

Total market volume last 12 months: **34 100 MW** (29 400)

Total market volume last 12 months: 8 200 MW (9 000)

Wärtsilä's own calculation is based on Marine Market Database. Market shares based on installed power, numbers in brackets are from the end of the previous quarter. The total market is based on the volume of the last 12 months. Numbers in brackets reflect the volume of the last 12 months at the end of the previous quarter.