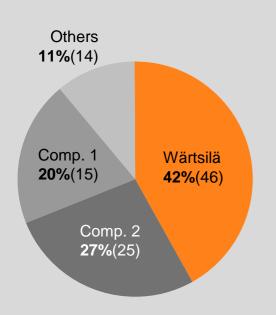

# **Market development - Ship Power** Market position of Wärtsilä's marine engines Q2/2007

Medium-speed main engines Low-speed main engines Auxiliary engines

Total market volume last 12 months: **9,400 MW** (8,800)

Total market volume last 12 months: **29,400 MW** (27,700)

Total market volume last 12 months: **9,000 MW** (7,600)

Wärtsilä's own calculation is based on Marine Market Database. Market shares based on installed power, numbers in brackets are from the end of the previous quarter. The total market is based on the volume of the last 12 months. Numbers in brackets reflect the volume of the last 12 months at the end of the previous quarter.

Wärtsilä's own calculation is based on Marine Market Database. Market shares based on installed power, numbers in brackets are from the end of the previous quarter. The total market is based on the volume of the last 12 months. Numbers in brackets reflect the volume of the last 12 months at the end of the previous quarter.