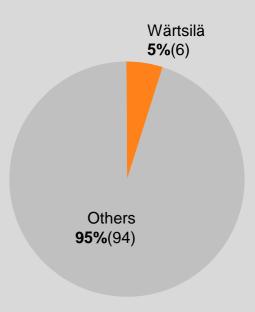

## **Market development - Ship Power** Market position of Wärtsilä's marine engines Q4/2007

## Medium-speed main engines Low-speed main engines **Auxiliary engines**

Total market volume last 12 months: 8 800 MW (8 700)

Total market volume last 12 months: **38 100 MW** (34 100)

Total market volume last 12 months: 9 000 MW (8 200)

Wärtsilä's own calculation is based on Marine Market Database. Market shares based on installed power, numbers in brackets are from the end of the previous quarter. The total market is based on the volume of the last 12 months. Numbers in brackets reflect the volume of the last 12 months at the end of the previous quarter.