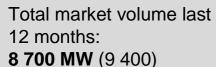

# **Market development - Ship Power** Market position of Wärtsilä's marine engines Q2/2007

Medium-speed main engines Low-speed main engines Auxiliary engines

Total market volume last 12 months: **9,400 MW** (8,800)

Wärtsilä's own calculation is based on Marine Market Database. Market shares based on installed power, numbers in brackets are from the end of the previous quarter. The total market is based on the volume of the last 12 months. Numbers in brackets reflect the volume of the last 12 months at the end of the previous quarter.