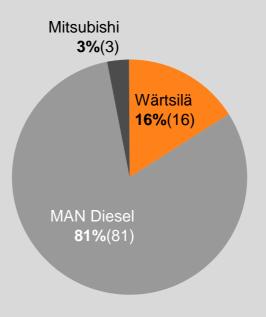

## **Market development - Ship Power** Market position of Wärtsilä's marine engines Q4/2007

## Medium-speed main engines Low-speed main engines **Auxiliary engines**

Total market volume last 12 months: 8 800 MW (8 700)

Total market volume last 12 months: **38 100 MW** (34 100)

Total market volume last 12 months: 9 000 MW (8 200)

Wärtsilä's own calculation is based on Marine Market Database. Market shares based on installed power, numbers in brackets are from the end of the previous quarter. The total market is based on the volume of the last 12 months. Numbers in brackets reflect the volume of the last 12 months at the end of the previous quarter.