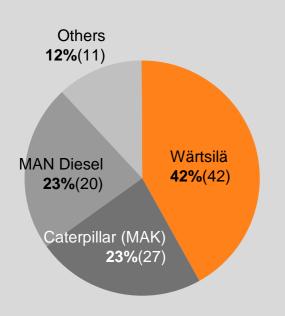

# **Market development - Ship Power** Market position of Wärtsilä's marine engines Q3/2007

## Medium-speed main engines Low-speed main engines **Auxiliary engines**

Total market volume last 12 months: **34 100 MW** (29 400)

Total market volume last 12 months: 8 200 MW (9 000)

Wärtsilä's own calculation is based on Marine Market Database. Market shares based on installed power, numbers in brackets are from the end of the previous quarter. The total market is based on the volume of the last 12 months. Numbers in brackets reflect the volume of the last 12 months at the end of the previous quarter.