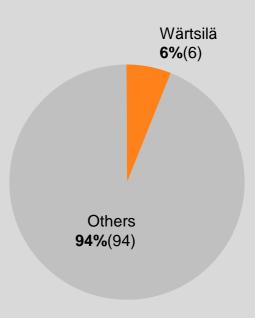

## **Market development - Ship Power** Market position of Wärtsilä's marine engines Q4/2007

## Medium-speed main engines Low-speed main engines **Auxiliary engines**

Total market volume last 12 months: 8 800 MW (8 700)

Total market volume last 12 months: **38 100 MW** (34 100)

Total market volume last 12 months: 9 000 MW (8 200)

Wärtsilä's own calculation is based on Marine Market Database. Market shares based on installed power, numbers in brackets are from the end of the previous quarter. The total market is based on the volume of the last 12 months. Numbers in brackets reflect the volume of the last 12 months at the end of the previous quarter.