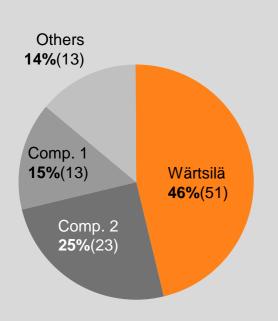

## **Market development - Ship Power** Market position of Wärtsilä's marine engines Q4/2007

## Medium-speed main engines Low-speed main engines **Auxiliary engines**

Total market volume last 12 months: 8 800 MW (8 700)

Total market volume last 12 months: **38 100 MW** (34 100)

Total market volume last 12 months: 9 000 MW (8 200)

Wärtsilä's own calculation is based on Marine Market Database. Market shares based on installed power, numbers in brackets are from the end of the previous quarter. The total market is based on the volume of the last 12 months. Numbers in brackets reflect the volume of the last 12 months at the end of the previous quarter.