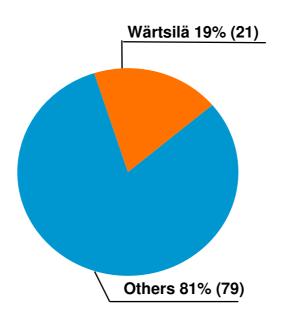

# The market position of Wärtsilä's marine engines Q3/2005

# **Own production**

Medium speed main engines

Total market volume last 12 months: 5,393 MW (4,372)