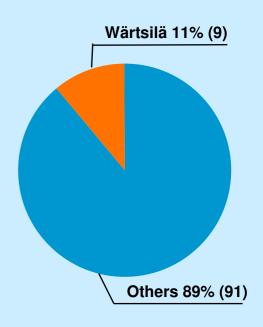

# The market position of Wärtsilä's marine engines Q4/2005

### **Production by licensees**

Low speed main engines

Total market volume last 12 months: 22,703 MW (24,863)