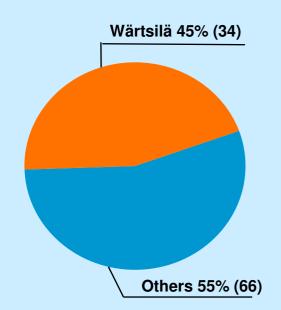

# The market position of Wärtsilä's marine engines Q4/2005

# **Own production**

Medium speed main engines

Total market volume last 12 months: 6,676 MW (3,990)