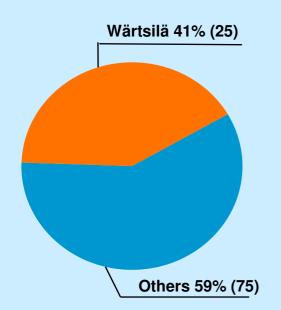

# The market position of Wärtsilä's marine engines Q3/2005

# **Own production**

Medium speed main engines

Total market volume last 12 months: 5,393 MW (4,372)