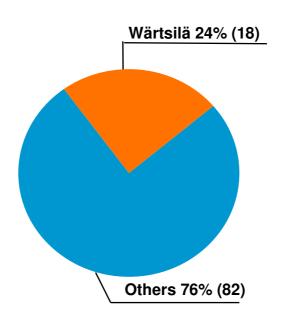

# The market position of Wärtsilä's marine engines Q4/2005

### **Production by licensees**

Low speed main engines

Total market volume last 12 months: 22,703 MW (24,863)