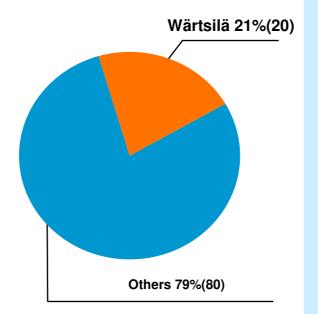

# **Own production**

Medium speed main engines

Total market volume last 12 months: 6,676 MW (3,990)