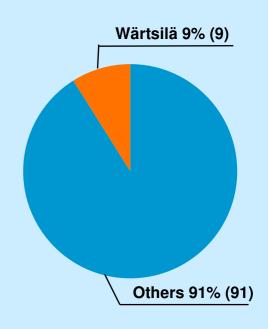

# **Own production**

Auxiliary engines

Total market volume last 12 months: 5,220 MW (3,540)

Wärtsilä's own calculation is based on: Lloyd's Register – Fairplay, Clarkson's Research Studies and BRL Shipping Consultants. Market shares based on installed power, numbers in brackets are from 12 months ago.