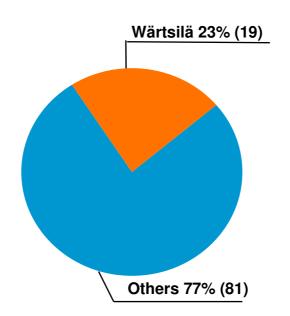

# The market position of Wärtsilä's marine engines Q4/2005

# **Own production**

Medium speed main engines

Total market volume last 12 months: 6,676 MW (3,990)