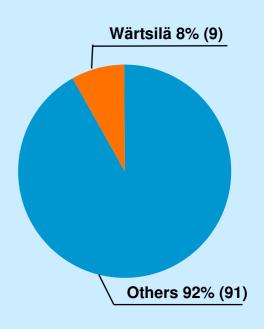

# The market position of Wärtsilä's marine engines Q4/2005

# **Own production**

Auxiliary engines

Total market volume last 12 months: 5,220 MW (3,540)

Wärtsilä's own calculation is based on: Lloyd's Register – Fairplay, Clarkson's Research Studies and BRL Shipping Consultants. Market shares based on installed power, numbers in brackets are from 12 months ago.