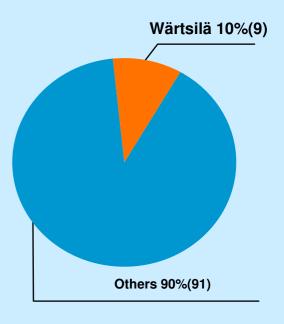

## **Own production**

Auxiliary engines

Total market volume last 12 months: 3,500 MW (3,700)

Wärtsilä's own calculation is based on: Lloyd's Register – Fairplay, Clarkson's Research Studies and BRL Shipping Consultants. Market shares based on installed power, numbers in brackets are from 12 months ago.