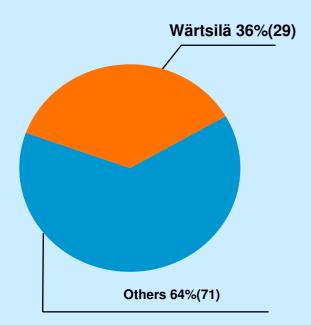

### **Production by licensees**

Low speed main engines

Total market volume last 12 months: 22,703 MW (24,863)