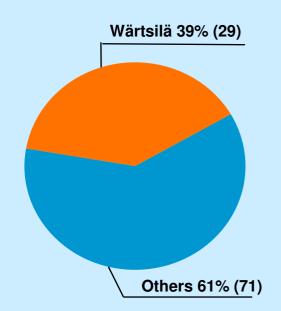

# The market position of Wärtsilä's marine engines Q4/2005

# **Own production**

Auxiliary engines

Total market volume last 12 months: 5,220 MW (3,540)

Wärtsilä's own calculation is based on: Lloyd's Register – Fairplay, Clarkson's Research Studies and BRL Shipping Consultants. Market shares based on installed power, numbers in brackets are from 12 months ago.