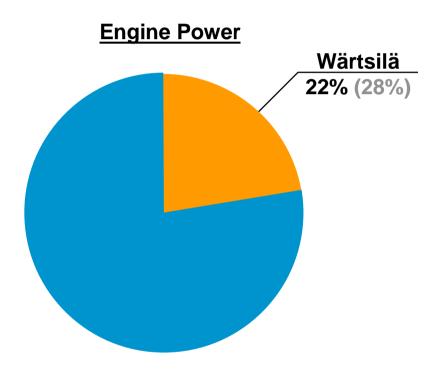

# Wärtsilä Corporation market share

High-, medium- and low-speed marine engines Main & Auxiliary Engines Engine Orders June 00 - May 01

Total Market: 28,036 MW (23,743 MW)

Source: Diesel & Gas Turbine Worldwide - Issue 11-01 Notes: Diesel engines and gas turbines > 0.5 MW Figures between brackets indicate last year's results