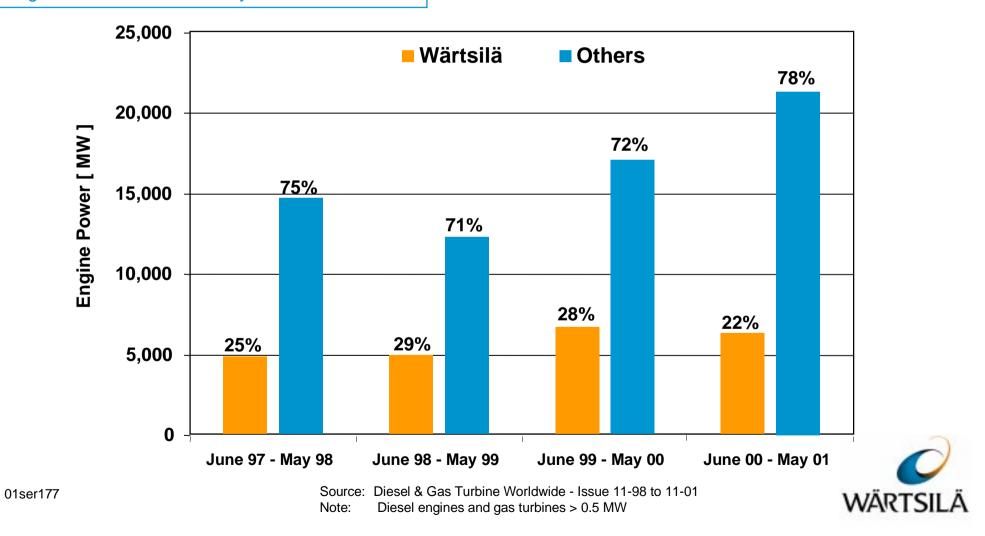

## Wärtsilä Corporation market share

High-, medium- and low-speed marine engines Main & Auxiliary Engines Engine Orders June 97 - May 01

### Marine markets

High-, medium- and low-speed marine engines Main & auxiliary engines Orders June 97 - May 01

01ser177