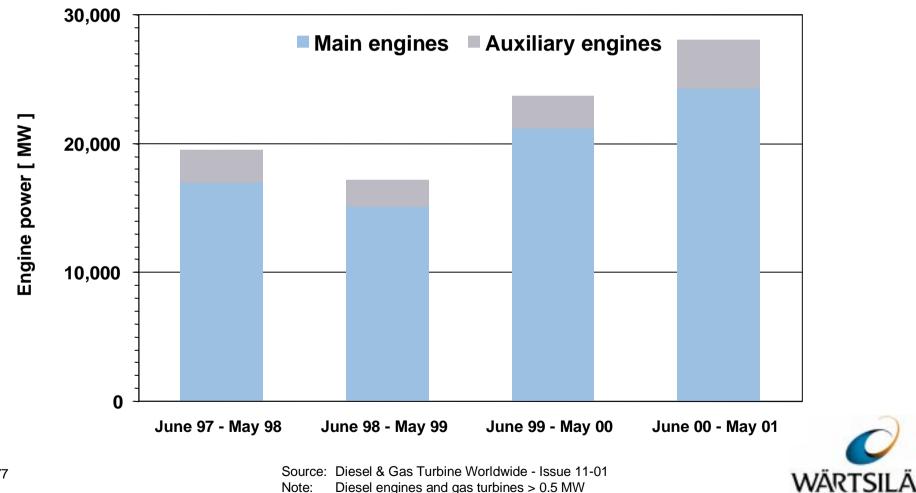

# Wärtsilä Corporation Marine market shares

Diesel & Gas Turbine Worldwide Orders June 2000 to May 2001

Wärtsilä Corporation, Marine Division, Business Intelligence

# Wärtsilä Corporation market share

High-, medium- and low-speed marine engines Main & Auxiliary Engines Engine Orders June 00 - May 01



Total Market: 28,036 MW (23,743 MW)

Source: Diesel & Gas Turbine Worldwide - Issue 11-01 Notes: Diesel engines and gas turbines > 0.5 MW Figures between brackets indicate last year's results



01ser177

## Wärtsilä Corporation market share

High-, medium- and low-speed marine engines Main & Auxiliary Engines Engine Orders June 97 - May 01



### Marine markets

High-, medium- and low-speed marine engines Main & auxiliary engines Orders June 97 - May 01



01ser177

# Wärtsilä Corporation market share

Medium- and low-speed main engines Orders June 00 - May 01



#### Total market volume: 4,902 MW\*

#### Total market volume: 14,677 MW\*

Source: Diesel & Gas Turbine Worldwide - Issue 11-01 Notes: Diesel engines and gas turbines > 0.5 MW Figures between brackets indicate last year's results

\* Estimate



01ser177