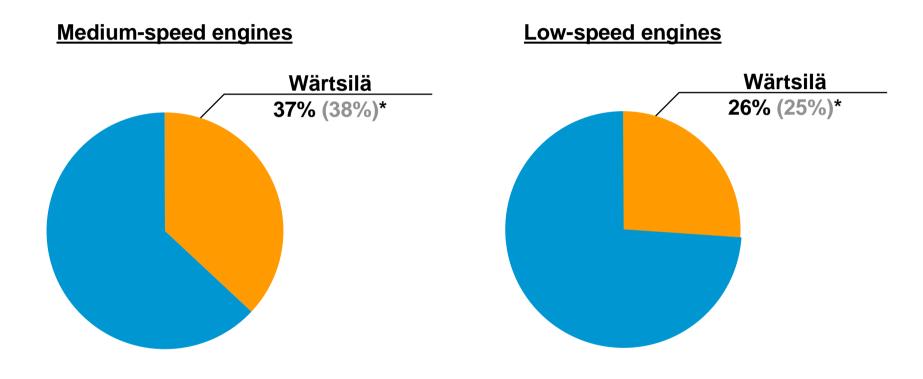

# Wärtsilä Corporation market share

Medium- and low-speed main engines Orders June 00 - May 01

#### Total market volume: 4,902 MW\*

#### Total market volume: 14,677 MW\*

Source: Diesel & Gas Turbine Worldwide - Issue 11-01 Notes: Diesel engines and gas turbines > 0.5 MW Figures between brackets indicate last year's results

\* Estimate