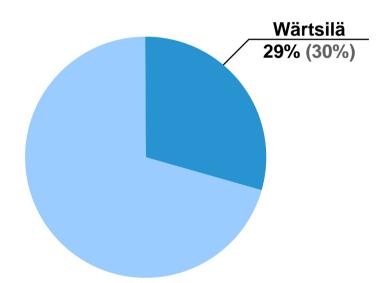

### **Marine Propulsion & Auxiliary Engines**

Engine Orders June 1999 - May 2000

**Engines 0.5 - 5.0 MW** 

**Total Market: 7,828 MW** (6,577 MW, +19%)

**Engines 5.0 - 15 MW** 

**Total Market: 7,844 MW** (4,839 MW, +62%)