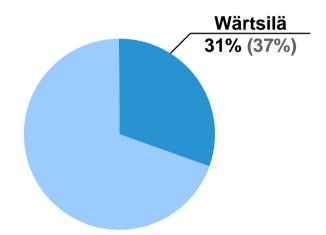

#### Engines > 15 MW

**Total Market: 8,071 MW** (5,743 MW, +41%)

Diesel engines and gas turbines > 0.5 MW Market shares based on engine power