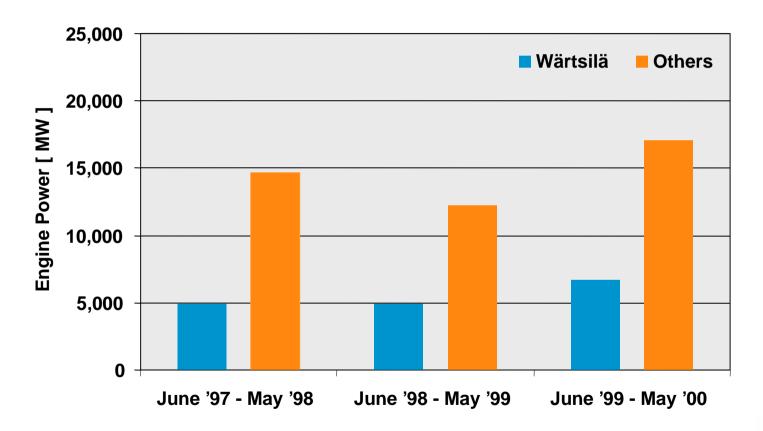

## **Marine Propulsion & Auxiliary Engines**

Engine Orders June 1997 - May 2000

Source: Diesel & Gas Turbine Worldwide - Issue 11-'98 to 11-'00, Wärtsilä

Note: Diesel engines and gas turbines > 0.5 MW