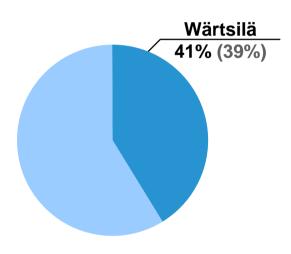

### **Marine Propulsion & Auxiliary Engines**

Engine Orders June 1999 - May 2000

**Engines 0.5 - 5.0 MW** 

**Total Market: 7,828 MW** (6,577 MW, +19%)

**Engines 5.0 - 15 MW** 

**Total Market: 7,844 MW** (4,839 MW, +62%)