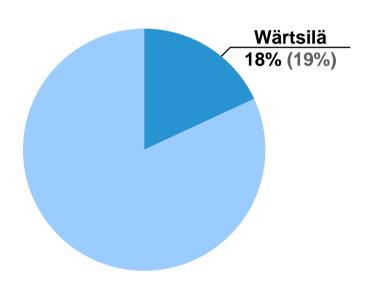

ines > 0.5 MW
Market shares based on number of engines



Business Intelligence WCH-4021 11-00 Wärtsilä Corporation Market Share 3



### **Marine Propulsion & Auxiliary Engines**

Engine Orders June 1999 - May 2000

**Engines 0.5 - 5.0 MW** 



**Total Market: 7,828 MW** (6,577 MW, +19%)

**Engines 5.0 - 15 MW** 



**Total Market: 7,844 MW** (4,839 MW, +62%)



Diesel engines and gas turbines > 0.5 MW Market shares based on engine power

### **Marine**

Business Intelligence WCH-4021 11-00 Wärtsilä Corporation Market Share 4

#### Engines > 15 MW



**Total Market: 8,071 MW** (5,743 MW, +41%)



### **Marine Propulsion & Auxiliary Engines**

Engine Orders June '99 - May '00

**Marine** 

#### **Propulsion Engines**



Total Market: 21,175 MW (15,051 MW, +41%)

### **Auxiliary Engines**



Total Market: 2,568 MW (2,108 MW, +22%)

Source: Diesel & Gas Turbine Worldwide - Issue 11-'00, Wärtsilä

Notes: Diesel engines and gas turbines > 0.5 MW

'Propulsion engines' includes mechanical and diesel electric propulsion arrangements

Market shares based on engine power

Business Intelligence WCH-4021 11-00 Wärtsilä Corporation Market Share 5