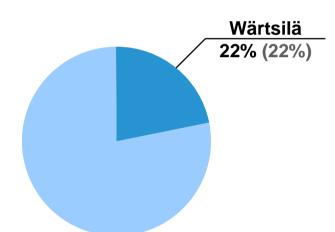

### **High-Speed Engines**

> 1,000 rpm

Total Market: 464 engines (575 engines, -19%)

Total Market: 3,098 engines (2,321 engines, +33%)

**Total Market: 3,884 engines** (3,240 engines, +20%)

Source: Diesel & Gas Turbine Worldwide - Issue 11-'00, Wärtsilä