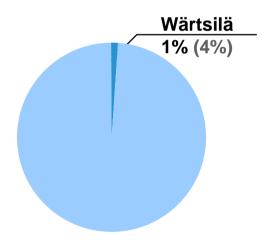

### **Marine Propulsion & Auxiliary Engines**

Engine Orders June 1999 - May 2000

**Engines 0.5 - 5.0 MW** 

**Total Market: 7,828 MW** (6,577 MW, +19%)

**Engines 5.0 - 15 MW** 

**Total Market: 7,844 MW** (4,839 MW, +62%)

Diesel engines and gas turbines > 0.5 MW Market shares based on engine power