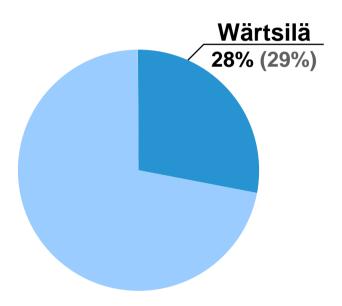

# **Engine Power**

Total Market: 23,743 MW (17,156 MW, +38%)

Source: Diesel & Gas Turbine Worldwide - Issue 11-'00, Wärtsilä

Notes: Diesel engines and gas turbines > 0.5 MW