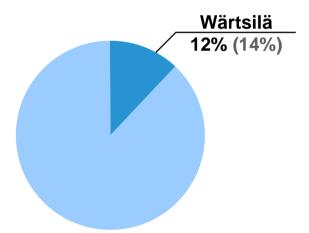

### **Marine Propulsion & Auxiliary Engines**

Engine Orders June 1999 - May 2000

**Engines 0.5 - 5.0 MW** 

**Total Market: 7,828 MW** (6,577 MW, +19%)

**Engines 5.0 - 15 MW** 

**Total Market: 7,844 MW** (4,839 MW, +62%)

Diesel engines and gas turbines > 0.5 MW Market shares based on engine power