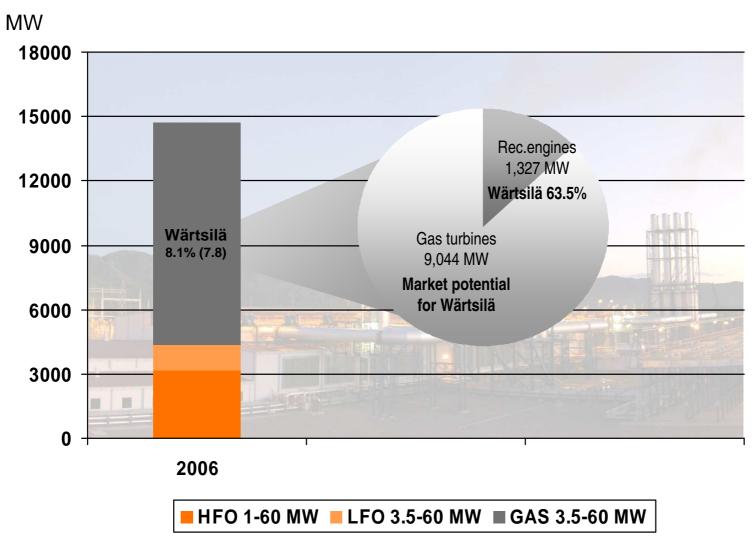

## Gas power plant market

Note I: Wärtsilä's gas power plant target markets have changed since Wärtsilä stopped manufacturing and selling high speed engines (power range < 3,5 MW) Note II: The 2006 LFO figure includes liquid biofuels.

Source: Diesel & Gas turbine worldwide, June 2005-May 2006