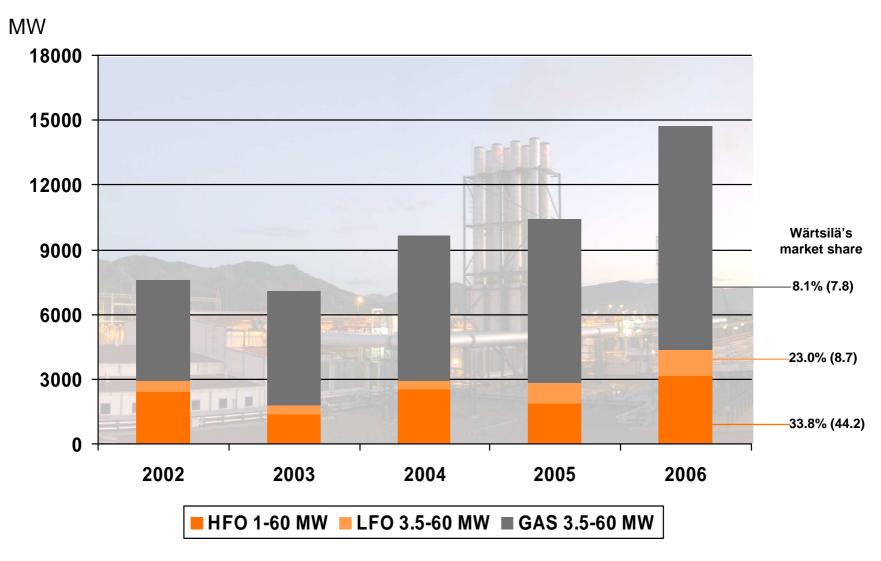

## Power Plants - target markets per fuel 2002 - 2006

Note I: Wärtsilä's gas power plant target markets have changed since Wärtsilä stopped manufacturing and selling high speed engines (power range < 3,5 MW) Note II: The 2006 LFO figure includes liquid biofuels.

Source: Diesel & Gas turbine worldwide, June 2005-May 2006