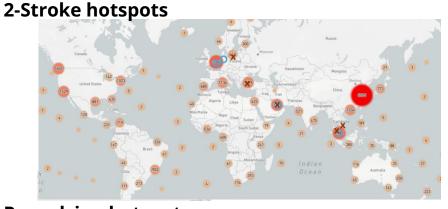

# 4-Stroke hotspots Outside States Outside Sta

Hotspots based on count of vessels events in status 'moored'.

#### 4-stroke offering

2-stroke offering

**Propulsion offering** 