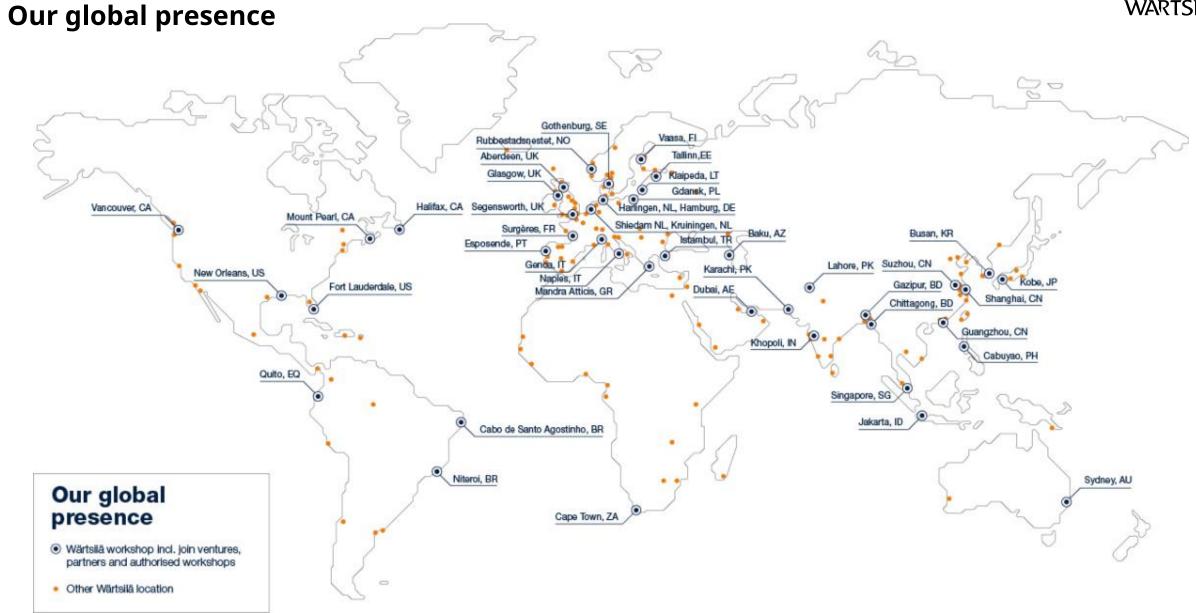

### Field Services and Workshops in numbers

3,700,000+

Hours billed

+130,000 days of intinerary duration abroad\*

+1,700 jobs started each month

8,000+

Customer installations served

FS&WS has operations along the main shipping routes

# The Netherlands is a key location to support our customers' needs on main products

#### Schiedam and Kruningen workshops

The Wärtsilä Workshops setup in Schiedam and Kruningen enables full support to customers' needs with

- Dock capability,
- Technical Service expertise,
- Experienced Field service engineers, and
- Workshop with 4-stroke, 2-stroke and propulsion capabilities.