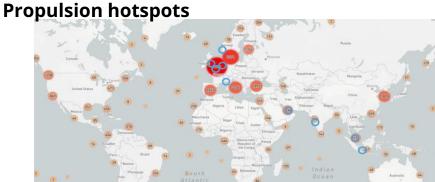

We deliver what

we promise and

continuously

+23,000

Technical customer cases solved (Tech Request)

+13,000

Approved Service Work Report

+6,000 warranty claims handled



+400 Certificates with people in active status +950

**Courses organised** (43% for externals Customers) ~30,000

course mandays delivered

(48% to externals Customers)



Data: 2022

# The Netherlands is a key location to support our customers' needs on main products





#### Schiedam and Kruningen workshops

The Wärtsilä Workshops setup in Schiedam and Kruningen enables full support to customers' needs with

- Dock capability,
- Technical Service expertise,
- Experienced Field service engineers, and
- Workshop with 4-stroke, 2-stroke and propulsion capabilities.

# 4-Stroke hotspots Outside States Outside Sta





Hotspots based on count of vessels events in status 'moored'.

#### 4-stroke offering



2-stroke offering



**Propulsion offering** 





#### Some of our customers and stakeholders based in The Netherlands / Belgium

# onie of our customers and stakenoluers based in The Netherlands / beigidin

Dredging











Merchant









Offshore









**IWW** 











**Universities / Colleges** 

















**Energy** Shipyards



















## Thank you!