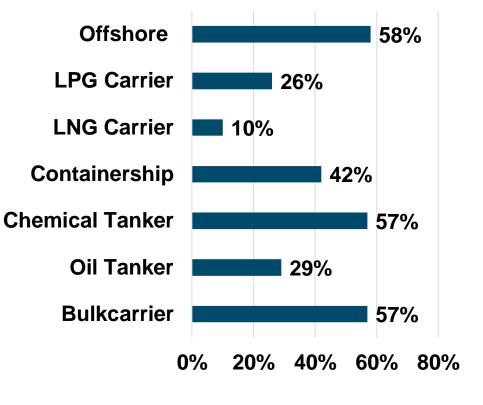

#### Order book per yard country CGT

Chinese Market Share Orderbook per vessel type CGT

Source: Clarkson, per Apr-2019

**CSSC** WÄRTSILÄ