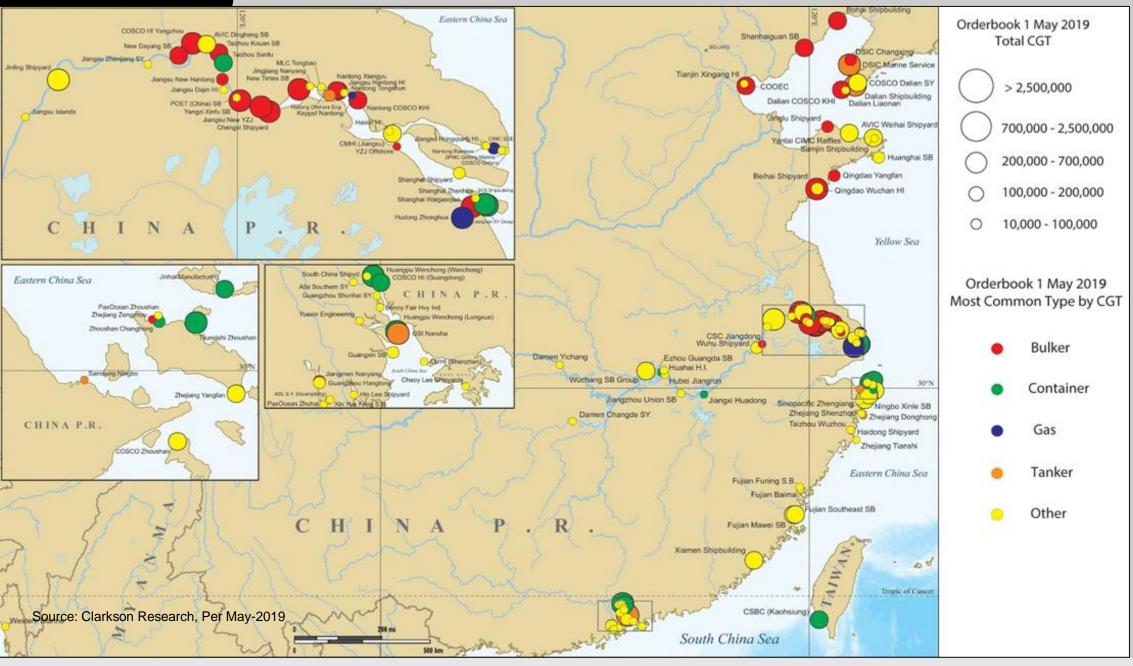

#### **CHINESE SHIPYARDS**

WÄRTSILÄ

CSSC

Source: Clarkson, Lit search

Global share of tonnage financed by Chinese Leasing Companies CGT

Major Chinese Leasing Companies Number of ships recorded

9 © CWEC