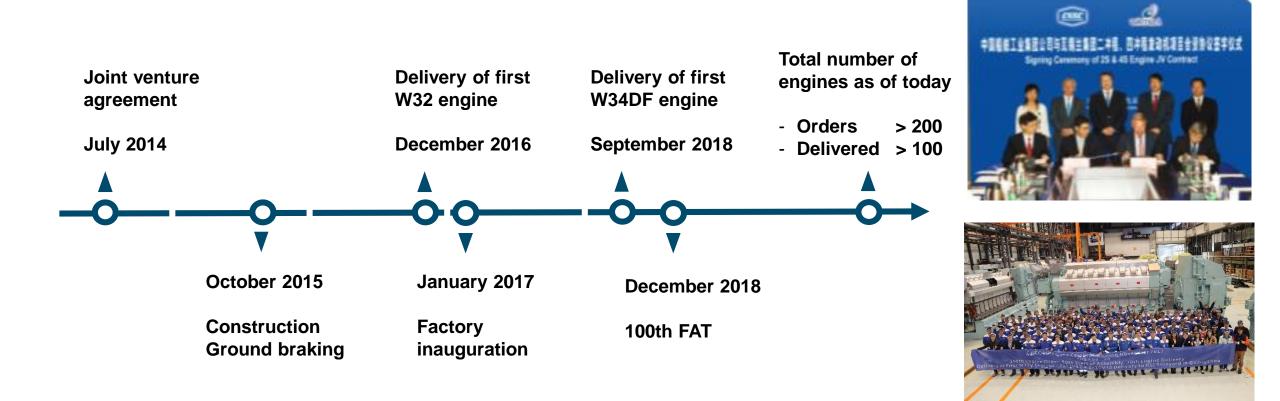

Ltd. Sewage Water Treatment Plant, Inert Gas System, Control Panel

> Wärtsilä Services (Shanghai) Co Ltd Wärtsilä Ship Design (Shanghai) Co Ltd Wärtsilä HRDD Services Station

Wärtsilä Zhoushan IMC-YY Services Station

CSSC Wärtsilä Engine (Shanghai) Co. Ltd \_\_\_\_\_\_ — Wärtsilä 26, Wärtsilä 32, Wärtsilä 34DF, Wärtsilä 46F, Wärtsilä 46DF

----- CSSC Wärtsilä Electrical & Automation Shanghai Co Ltd

Wärtsilä Qiyao Diesel Shanghai Co Ltd Wärtsilä Auxpac 20 and 26 gensets

Wärtsilä Fujian Huadong Service Station Wärtsilä Services (Shanghai) Co Ltd, Guangzhou Office Wärtsilä Wenchong Service Station

WCN Yiulian (Shekou) Dockyards Service Station Wärtsilä China Ltd. (H.K)

Wärtsilä Ventures Joint Ventures

1,300+ employees in Wärtsilä China

# The joint venture started production in 2016





## Focus on customer expectations

Wärtsilä proven products State of the art facility build to purpose

Skilled and committed personnel

Strong focus on quality, health, and safety





# Broad product portfolio, including leading Wärtsilä 34DF and 46DF



| Rated power                |  | 5000 | 10000 | 15000 | 20000 | Year of start |
|----------------------------|--|------|-------|-------|-------|---------------|
| Wärtsilä diesel engines    |  | I    | I     | I     | I     |               |
| Wärtsilä 26 V              |  |      |       |       |       |               |
| Wärtsilä 32                |  |      |       |       |       | 2016/17       |
| Wärtsilä 46                |  |      |       |       |       | 2019          |
| Wärtsilä dual fuel engines |  |      |       |