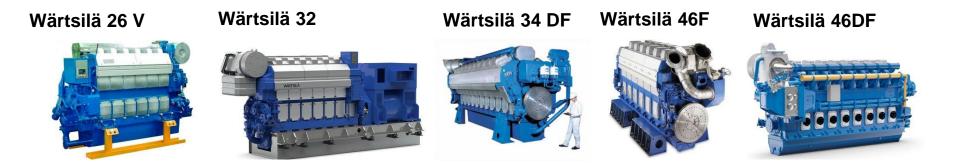

# State of the art factory

- Land plot: 80 000 m2
- Factory buildings: 21 000 m2 •
- **Build to purpose** •

 $(\mathbf{C})$ 

WÄRTSILÄ

G-5-5 C

### **CWEC** location

WÄRTSILÄ