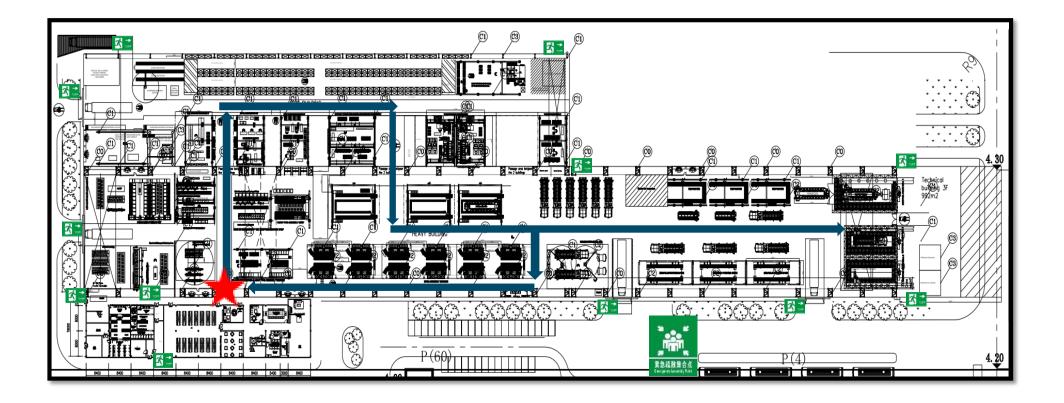

# State of the art factory

- Land plot: 80 000 m2
- Factory buildings: 21 000 m2 •
- **Build to purpose** •

 $(\mathbf{C})$ 

WÄRTSILÄ

G-5-5 C