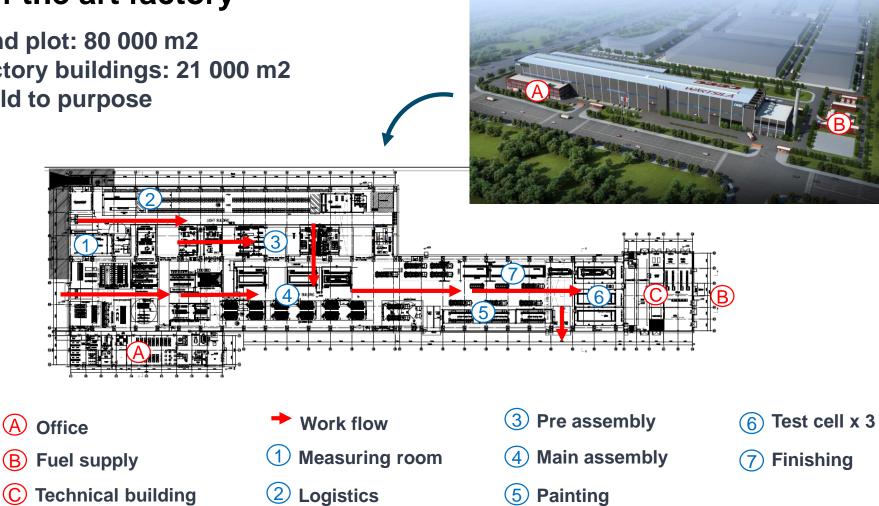

# State of the art factory

- Land plot: 80 000 m2
- Factory buildings: 21 000 m2 •
- **Build to purpose** •

 $(\mathbf{C})$ 

WÄRTSILÄ

G-5-5 C