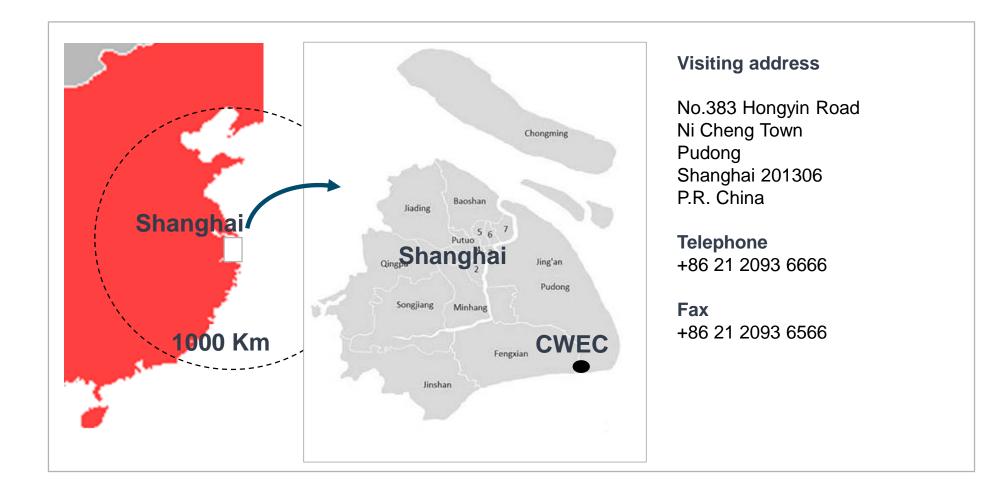

|       | 2016/17       |
| Wärtsilä 46                |  |      |       |       |       | 2019          |
| Wärtsilä dual fuel engines |  |      |       |       |       |               |
| Wärtsilä 34 DF             |  |      |       |       |       | 2018          |
| Wärtsilä 46 DF             |  |      |       |       |       | 2020          |



WÄRTSILÄ

## CWEC follow 100% Wärtsilä standard design, no modifications by CWEC





- All bill of materials (BoM) and drawings are made, approved and managed by Wärtsilä
- Non-standard request should be approved by Wärtsilä
- Wärtsilä engineering site support at CWEC



# State of the art factory

- Land plot: 80 000 m2
- Factory buildings: 21 000 m2 •
- **Build to purpose** •

 $(\mathbf{C})$ 



WÄRTSILÄ

G-5-5 C

### **CWEC** location





WÄRTSILÄ