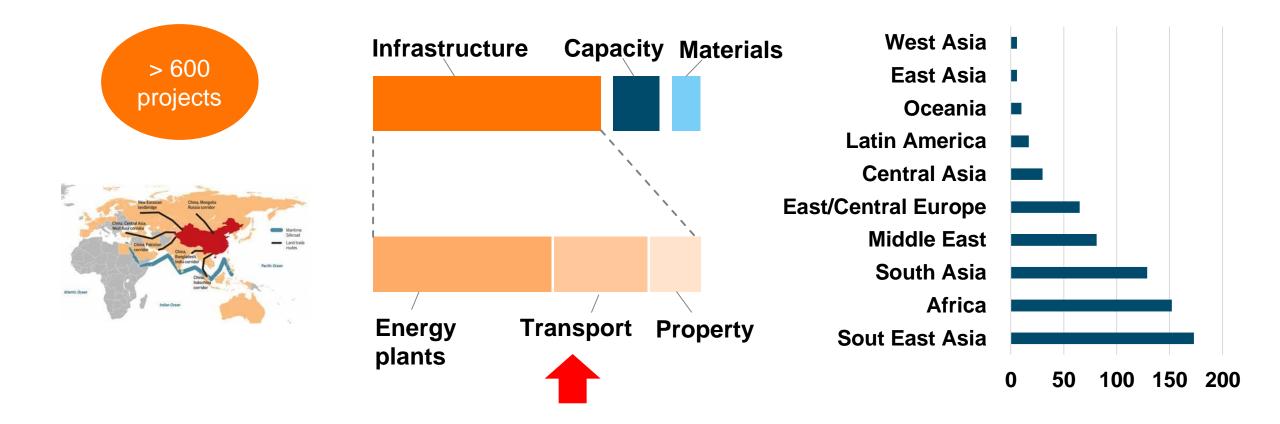

# An overview of CSSC (China State Shipbuilding Corporation)

WÄRTSILÄ

6-4-46

Source: CSSC