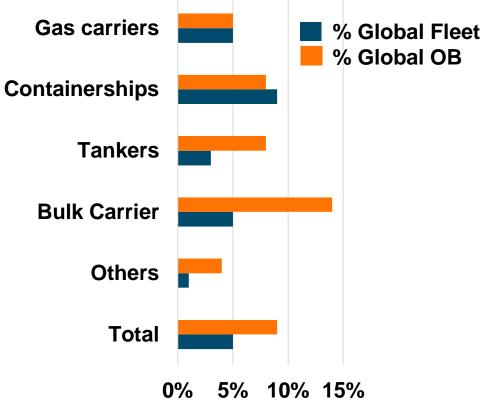

#### Order book per yard country CGT

Chinese Market Share Orderbook per vessel type CGT

Source: Clarkson, per Apr-2019

**CSSC** WÄRTSILÄ