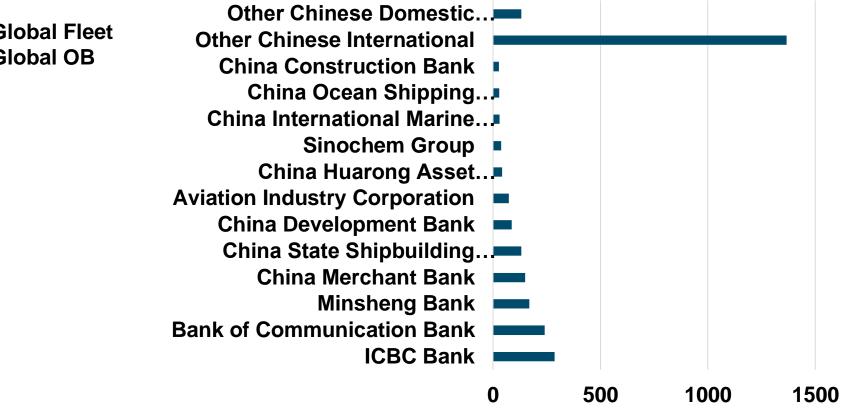

#### **CHINESE SHIPYARDS**

WÄRTSILÄ

CSSC

Source: Clarkson, Lit search

Global share of tonnage financed by Chinese Leasing Companies CGT

Major Chinese Leasing Companies Number of ships recorded

9 © CWEC