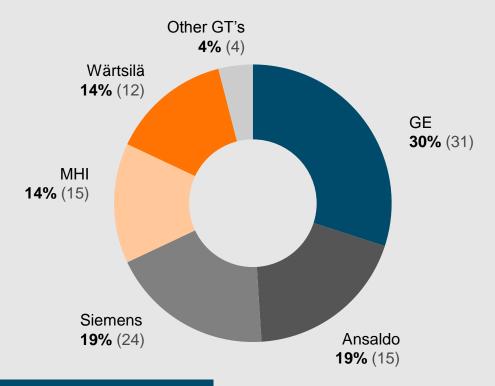

#### Market for gas and liquid fuel power plants, <500 MW

<500 MW market volume last 12 months: 24.8 GW (28.4) Total market volume last 12 months: 54.6 GW (58.0)

Market shares are calculated on a 12 months rolling basis, numbers in brackets are from the end of the previous period. Market data includes all Wärtsilä power plants and other manufacturers' gas and liquid fuelled gas turbine based power plants with prime movers above 5 MW, as well as estimated output of steam turbines for combined cycles. The data is gathered from the McCoy Power Report. Other combustion engines not included. In engine technology Wärtsilä has a leading position.