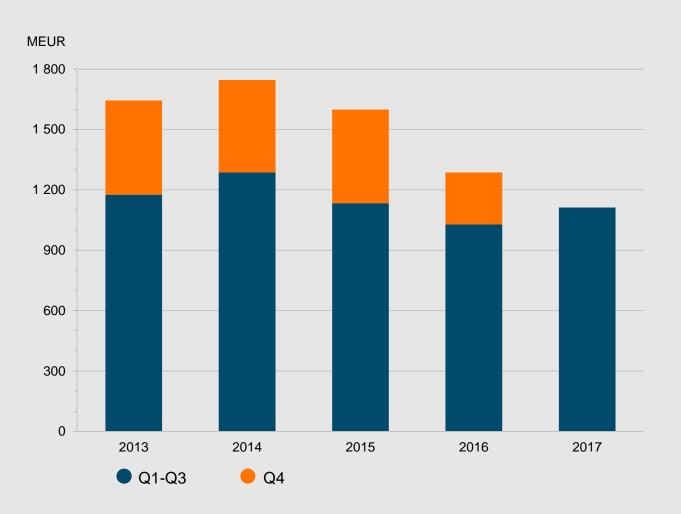

#### Review period development

Total EUR 1,112 million (1,028)

© Wärtsilä

PUBLIC

**Prospects for 2017 unchanged** 

The overall development in 2017 is expected to be relatively unchanged from the previous year. Demand by business area is anticipated to develop as follows: