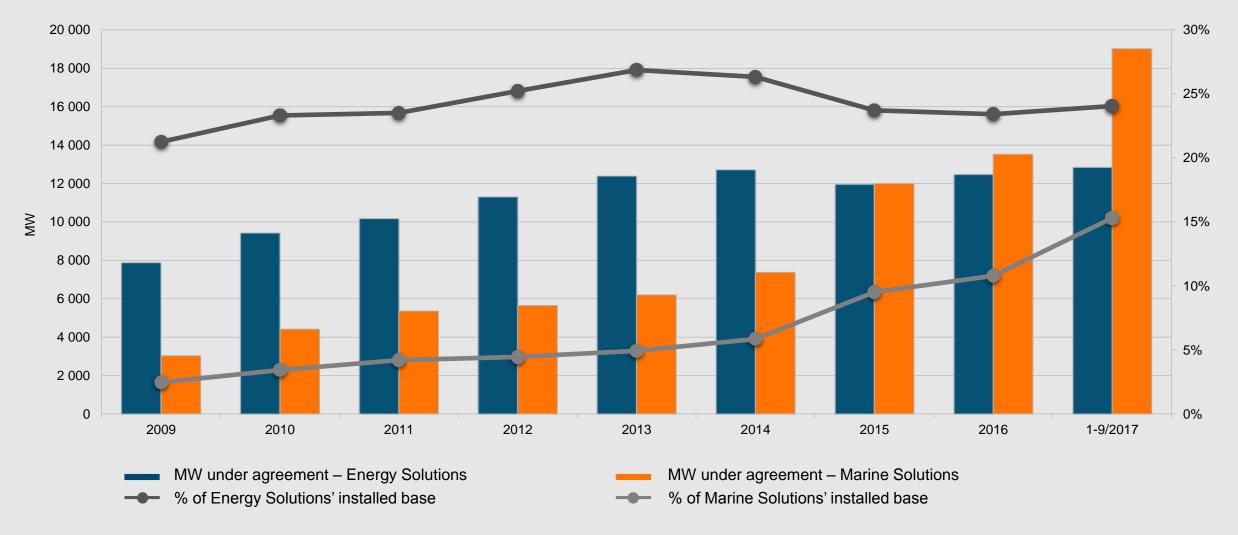

# WÄRTSILÄ CORPORATION **Baird 2017 Global Industrial Conference**

9 November 2017 Natalia Valtasaari, Director, Investor & Media Relations



#### This is Wärtsilä Net sales by business 1-9/2017



**ENERGY SOLUTIONS, 28%** 



**MARINE SOLUTIONS, 27%** 







#### **Net sales and profitability**



#### **Review period development**



Figures for 2012-2013 include both discontinued and continuing operations.





#### We are where our customers need us to be

11,000 service professionals in 70 countries, 160 locations...





#### Services' sales development







#### Installed base covered by service agreements







### >4,700 power plants in 176 countries



© Wärtsilä PUB



### **Energy Solutions' order intake**





10



#### Market for gas and liquid fuel power plants, <500 MW



<500 MW market volume last 12 months: 24.8 GW (28.4) Total market volume last 12 months: 54.6 GW (58.0)

Market shares are calculated on a 12 months rolling basis, numbers in brackets are from the end of the previous period. Market data includes all Wärtsilä power plants and other manufacturers' gas and liquid fuelled gas turbine based power plants with prime movers above 5 MW, as well as estimated output of steam turbines for combined cycles. The data is gathered from the McCoy Power Report. Other combustion engines not included. In engine technology Wärtsilä has a leading position.





#### Improving conditions