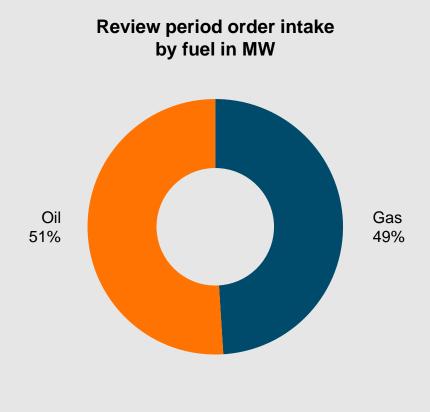

# WÄRTSILÄ CORPORATION **Baird 2017 Global Industrial Conference**

9 November 2017 Natalia Valtasaari, Director, Investor & Media Relations



#### This is Wärtsilä Net sales by business 1-9/2017



**ENERGY SOLUTIONS, 28%** 



**MARINE SOLUTIONS, 27%** 







#### **Net sales and profitability**



#### **Review period development**



Figures for 2012-2013 include both discontinued and continuing operations.





#### We are where our customers need us to be

11,000 service professionals in 70 countries, 160 locations...





#### Services' sales development







#### Installed base covered by service agreements







### >4,700 power plants in 176 countries



© Wärtsilä PUB



### **Energy Solutions' order intake**





10



#### Market for gas and liquid fuel power plants, <500 MW



<500 MW market volume last 12 months: 24.8 GW (28.4) Total market volume last 12 months: 54.6 GW (58.0)

Market shares are calculated on a 12 months rolling basis, numbers in brackets are from the end of the previous period. Market data includes all Wärtsilä power plants and other manufacturers' gas and liquid fuelled gas turbine based power plants with prime movers above 5 MW, as well as estimated output of steam turbines for combined cycles. The data is gathered from the McCoy Power Report. Other combustion engines not included. In engine technology Wärtsilä has a leading position.





#### Improving conditions in the marine markets



Source: Clarkson Research Services, figures exclude late contracting

<sup>\*</sup>