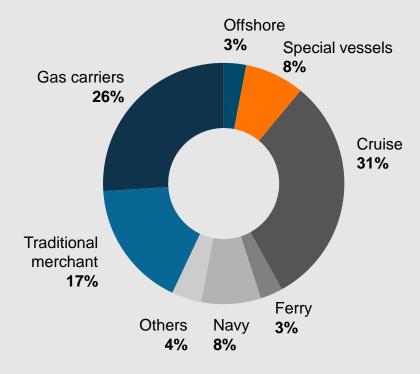

calculated on a 12 months rolling basis, numbers in brackets are from the end of the previous period. Market data includes all Wärtsilä power plants and other manufacturers' gas and liquid fuelled gas turbine based power plants with prime movers above 5 MW, as well as estimated output of steam turbines for combined cycles. The data is gathered from the McCoy Power Report. Other combustion engines not included. In engine technology Wärtsilä has a leading position.





#### Improving conditions in the marine markets



Source: Clarkson Research Services, figures exclude late contracting

<sup>\*</sup> CGT= gross tonnage compensated with workload



#### Marine Solutions' order intake supported by favourable contracting mix



#### Review period development

Total EUR 1,112 million (1,028)



© Wärtsilä

PUBLIC



**Prospects for 2017 unchanged** 

The overall development in 2017 is expected to be relatively unchanged from the previous year. Demand by business area is anticipated to develop as follows:

- Solid in Services with growth opportunities
- Good in Energy Solutions
- Solid in Marine Solutions







## **THANK YOU!**

IR Contact:
Natalia Valtasaari
Director, Investor & Media Relations
Tel. +358 (0) 40 187 7809
E-mail: natalia.valtasaari@wartsila.com