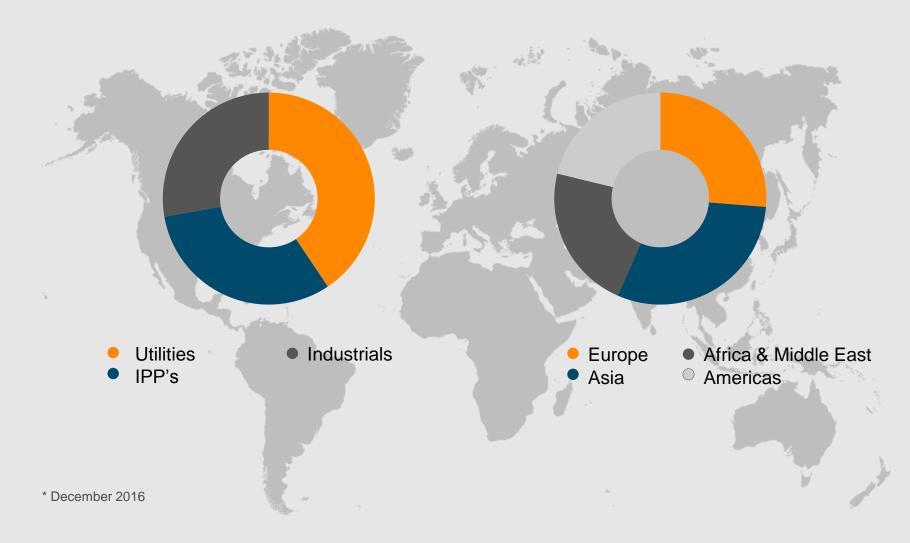

# WÄRTSILÄ CORPORATION **Baird 2017 Global Industrial Conference**

9 November 2017 Natalia Valtasaari, Director, Investor & Media Relations



#### This is Wärtsilä Net sales by business 1-9/2017



**ENERGY SOLUTIONS, 28%** 



**MARINE SOLUTIONS, 27%** 







#### **Net sales and profitability**



#### **Review period development**



Figures for 2012-2013 include both discontinued and continuing operations.





#### We are where our customers need us to be

11,000 service professionals in 70 countries, 160 locations...





#### Services' sales development







#### Installed base covered by service agreements







### >4,700 power plants in 176 countries



© Wärtsilä PUB



### **Energy Solutions' order intake**





10



#### Market for gas and liquid fuel power plants, <500 MW



<500 MW market volume last 12 months: 24.8 GW (28.4) Total market volume last 12 months: 54.6 GW (58.0)

Market shares are calculated on a 12 months rolling basis, numbers in brackets are from the end of the previous period. Market data includes all Wärtsilä power plants and other manufacturers' gas and liquid fuelled gas turbine based power plants with prime movers above 5 MW, as well as estimated output of steam turbines for combined cycles. The data is gathered from the McCoy Power Report. Other combustion engines not included. In engine technology Wärtsilä has a leading position.





#### Improving conditions in the marine markets



Source: Clarkson Resea