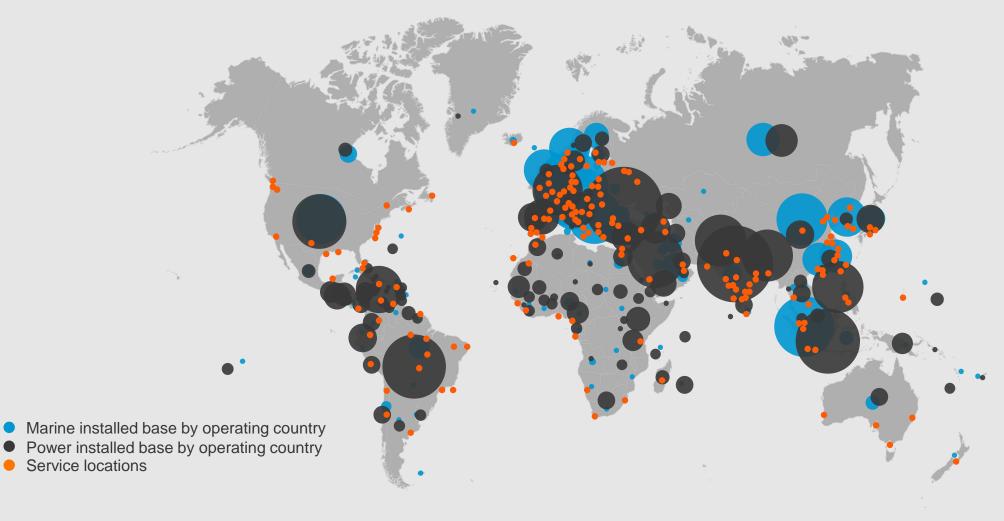

#### We are where our customers need us to be

11,000 service professionals in 70 countries, 160 locations...

### >4,700 power plants in 176 countries

© Wärtsilä PUB