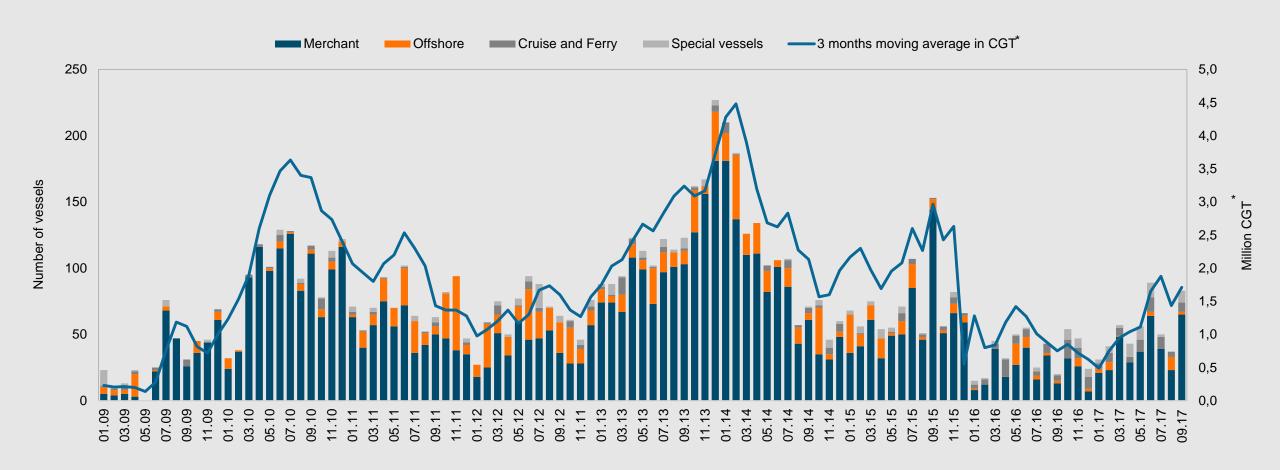

#### Improving conditions in the marine markets

Source: Clarkson Research Services, figures exclude late contracting

<sup>\*</sup> CGT= gross tonnage compensated with workload