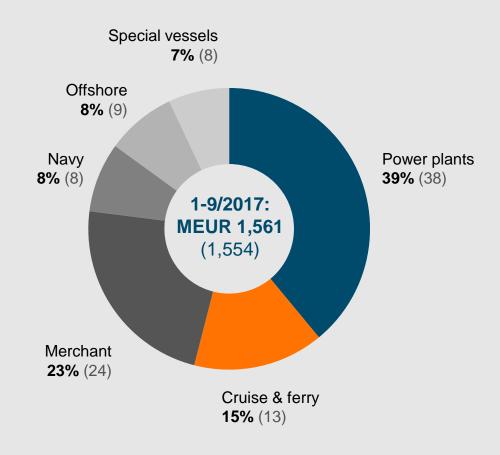

# WÄRTSILÄ CORPORATION **Baird 2017 Global Industrial Conference**

9 November 2017 Natalia Valtasaari, Director, Investor & Media Relations



#### This is Wärtsilä Net sales by business 1-9/2017



**ENERGY SOLUTIONS, 28%** 



**MARINE SOLUTIONS, 27%** 







#### **Net sales and profitability**



#### **Review period development**



Figures for 2012-2013 include both discontinued and continuing operations.





#### We are where our customers need us to be

11,000 service professionals in 70 countries, 160 locations...





#### Services' sales development







#### Installed base covered by service agreements







### >4,700 power plants in 176 countries



© Wärtsilä PUB



### **Energy Solutions' order intake**





10



#### Market for gas and liquid fuel power plants, <500 MW



<500 MW market volume last 12 months: 24.8 GW (28.4) Total market volume last 12 months: 54.6 GW (58.0)

Market shares are calculated on a 12 months rolling basis, numbers in brackets are from the end of the previous period. Market data includes all Wärtsilä power plants and other manufacturers' gas and liquid fuelled gas turbine based power plants with prime movers above 5 MW, as well as estimated output of steam turbines for combined cycles. The data is gathered from the McCoy Power Report. Other combustion engines not included. In engine technology Wärtsilä