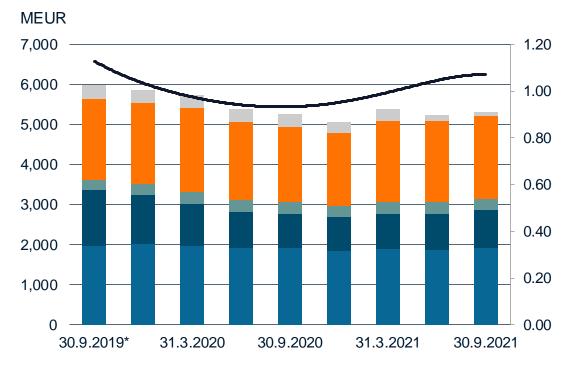

## SLIGHT INCREASE IN ORDER BOOK DESPITE DIVESTMENTS

**BOOK-TO-BILL CONTINUED TO IMPROVE** 

### Order book by business

■ Marine Power ■ Marine Systems ■ Voyage ■ Energy ■ Portfolio Business — Book-to-bill, 12m rolling 1.07

### Order book delivery schedule

MEUR

\* As published in the Interim report January -March 2020, order book figures for 2019 hav e been restated due to stricter requirements for booking new orders.