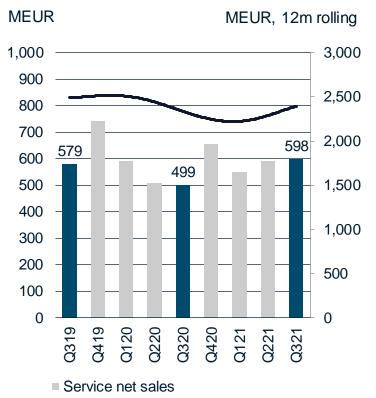

Service order intake, 12m rolling MEUR 2,529

## SLIGHT INCREASE IN ORDER BOOK DESPITE DIVESTMENTS

**BOOK-TO-BILL CONTINUED TO IMPROVE** 

### Order book by business



■ Marine Power ■ Marine Systems ■ Voyage ■ Energy ■ Portfolio Business — Book-to-bill, 12m rolling 1.07

## 3,000 2,500 2.000 1,500 1,000 500 0 Delivery current year Delivery next year Delivery after next year ■ 30.9.2019\* ■ 30.9.2020 **30.9.2021**

### Order book delivery schedule

MEUR

\* As published in the Interim report January -March 2020, order book figures for 2019 hav e been restated due to stricter requirements for booking new orders.

## NET SALES INCREASED BY 11%



• Service net sales increased by 20%

### Equipment



Equipment net sales

---- Equipment net sales, 12m rolling MEUR 2,009

### **Services**



----- Service net sales, 12m rolling MEUR 2,392

## **TECHNOLOGY AND PARTNERSHIP HIGHLIGHTS**

### **ENABLING INDUSTRY DECARBONISATION**

## Upgraded version of Wärtsilä 20DF dual-fuel engine

• Increased power output, reduced environmental impact, lower fuel consumption, and a wider gas quality span

## **Developing ammonia-fuelled vessels**

• A joint development programme agreement with Samsung Heavy Industries

## Enabling vessels to operate with zero emissions

• The first vessel fitted with Wärtsilä battery containers commenced operations in the Netherlands

## Carbon capture and storage (CCS) in maritime

- Leading a major workstream of the LINCCS project to bring to market a maritime CCS solution
- Agreement with Solvang ASA on a full-scale pilot retrofit installation of a CCS sy