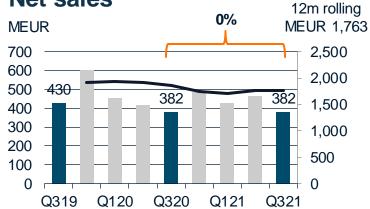

## **NET SALES**

## NET SALES INCREASED BY 11%

• Service net sales increased by 20%