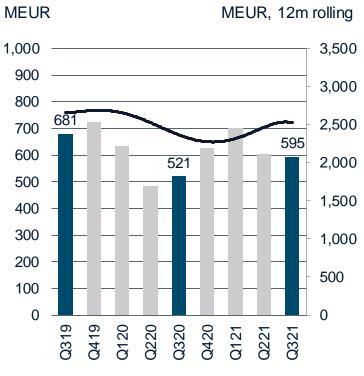

## NET SALES INCREASED BY 11%

• Service net sales increased by 20%

### **Services**

----- Service net sales, 12m rolling MEUR 2,392