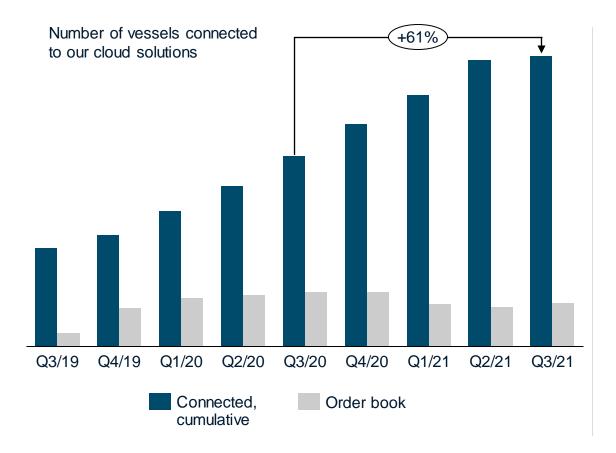

## **VOYAGE CLOUD SOLUTION VOLUMES INCREASING**

### **INCREASE OF 61% IN CONNECTED VESSELS**