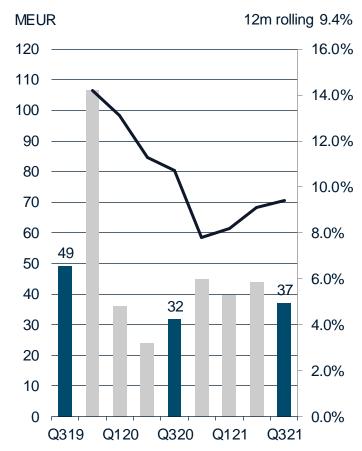

## Comparable operating result EUR 87 million

- 43% growth
- More favourable sales mix between equipment and services

## **Comparable operating result**