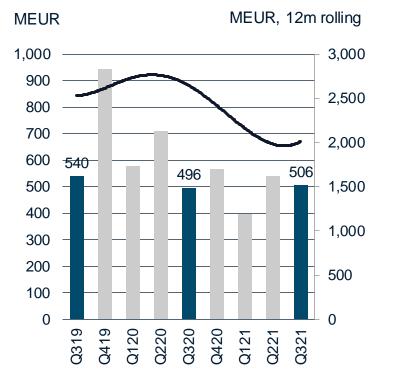

### Equipment

Equipment net sales

---- Equipment net sales, 12m rolling MEUR 2,009