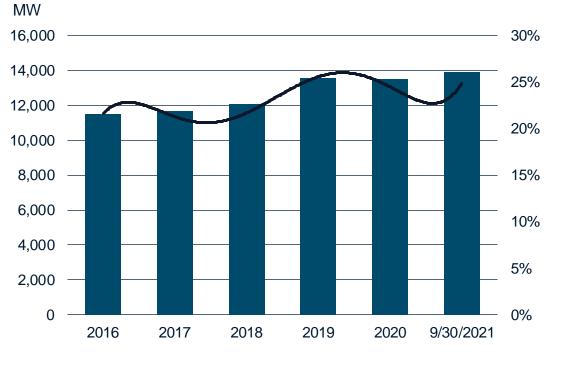

NG RESULT INCREASED**

**SERVICE ORDER INTAKE DECREASED BY 4%** 



## Comparable operating result



43

Q321



## Wärtsilä will supply a battery energy storage system to one of Australia's leading integrated energy companies, AGL Energy Limited

- The order of more than 100 MEUR is the first placed under a framework agreement signed between Wärtsilä and AGL in 2020 for the supply of energy storage projects
- The 250 MW / 250 MWh system will be installed at the Torrens Island in South Australia
- When installed, the system will support a broad portfolio of generating assets, both thermal and renewable, and help Australia to decarbonise and transition towards 100% renewable energy future

## **ENERGY SERVICE AGREEMENTS**

INSTALLED BASE COVERED BY LONG-TERM SERVICE AGREEMENTS INCREASING



MW under agreement\* —% of Energy installed base

### Renewal of long-term O&M agreement provides reliable power supply to leading Nigerian cement producer Lafarge Africa Plc

- The agreement covers the 100 MW Lafarge Ewekoro power plant, which provides a dedicated supply of electricity to the company's concrete and cement manufacturing processes
- The scope of the agreement includes the operating crew, performance guarantees, plant availability, and spare parts

\* Includes agreements covering both installed assets and assets to be installed in the future

# OTHER KEY FINANCIALS

## **OTHER KEY FINANCIALS**

| MEUR                                | 7-9/2021 | 7-9/2020 | 1-9/2021 | 1-9/2020 |
|-------------------------------------|----------|----------|----------|----------|
| Cash flow f