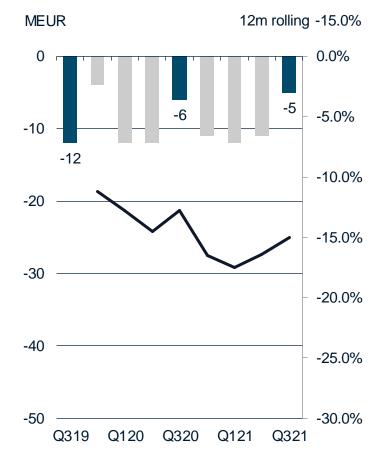

## MARINE SYSTEMS: ORDER INTAKE INCREASED

#### NET SALES AND COMPARABLE OPERATING RESULT DECREASED

## **Comparable operating result**

Higher gas solutions volumes

- Declining scrubber volumes

14

Q321

- Insolvency provision

- Cost inflation

**Comparable operating result** 