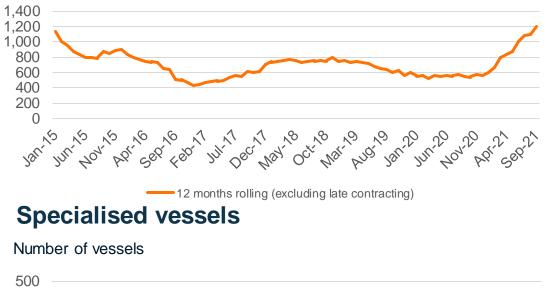

## MIXED ACTIVITY LEVELS IN MARINE MARKET

SIGNIFICANT INCREASE IN VESSEL CONTRACTING MAINLY DRIVEN BY CONTAINERSHIPS

- The number of vessels ordered in the review period increased to 1,402 (505 in the corresponding period in 2020, excluding late reporting of contracts).
- Vessel contracting continued to be driven by containerships, whereas vessel contracting in the cruise and ferry markets remains low.
- There were 297 orders for alternative fuel capable units in the review period, led by LNG fuelled vessels.
- ~50% of the cruise fleet capacity was active at the end of September, up from ~20% at the end of June.

Source: Clarksons Research, 12m rolling contracting as per 5 October 2021 (+100 gt, excluding late reporting of contracts) Specialised vessels include LNG carriers, LPG carriers, cruise & ferry, offshore, and special vessels.

## **Total vessel contracting**

Number of vessels

12 months rolling (excluding late contracting)