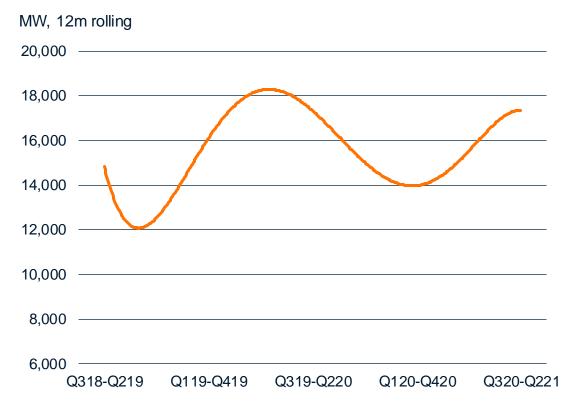

## MIXED ACTIVITY LEVELS IN MARINE MARKET

SIGNIFICANT INCREASE IN VESSEL CONTRACTING MAINLY DRIVEN BY CONTAINERSHIPS

- The number of vessels ordered in the review period increased to 1,402 (505 in the corresponding period in 2020, excluding late reporting of contracts).
- Vessel contracting continued to be driven by containerships, whereas vessel contracting in the cruise and ferry markets remains low.
- There were 297 orders for alternative fuel capable units in the review period, led by LNG fuelled vessels.
- ~50% of the cruise fleet capacity was active at the end of September, up from ~20% at the end of June.

Source: Clarksons Research, 12m rolling contracting as per 5 October 2021 (+100 gt, excluding late reporting of contracts) Specialised vessels include LNG carriers, LPG carriers, cruise & ferry, offshore, and special vessels.

## **Total vessel contracting**

Number of vessels

12 months rolling (excluding late contracting)