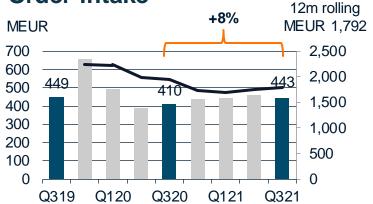

## **ORDER INTAKE**

## ORDER INTAKE INCREASED BY 21%

- Order intake increased across all businesses
- Equipment order intake increased by 29%, supported by strong growth in energy storage orders
- Service order intake increased by 14%