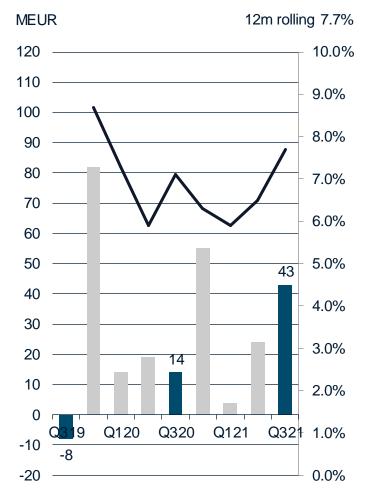

## **ENERGY: ORDER INTAKE, NET SALES AND COMPARABLE OPERATING RESULT INCREASED**

**SERVICE ORDER INTAKE DECREASED BY 4%** 

## Comparable operating result

43

Q321

## **CASH FLOW FROM OPERATING ACTIVITIES DECREASED**

HIGHER WORKING CAPITAL TO SUPPORT NEAR-TERM DELIVERIES