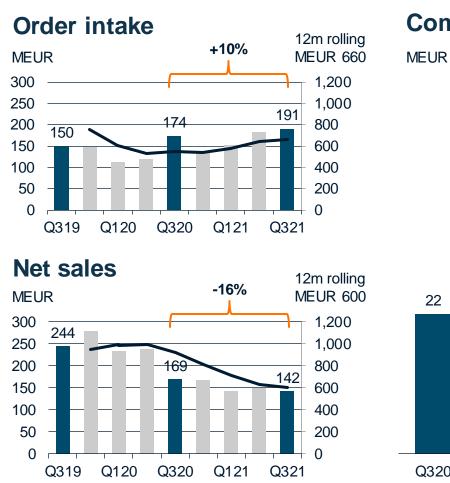

## MARINE SYSTEMS: ORDER INTAKE INCREASED

#### NET SALES AND COMPARABLE OPERATING RESULT DECREASED

## **Comparable operating result**

Higher gas solutions volumes

- Declining scrubber volumes

14

Q321

- Insolvency provision

- Cost inflation

**Comparable operating result** 

22

Q320