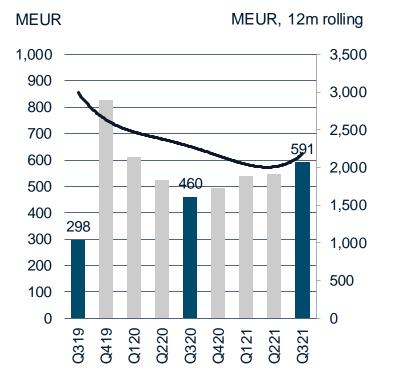

## ORDER INTAKE INCREASED BY 21%

- Order intake increased across all businesses
- Equipment order intake increased by 29%, supported by strong growth in energy storage orders
- Service order intake increased by 14%

### **Services**

Service order intake

----- Service order intake, 12m rolling MEUR 2,529