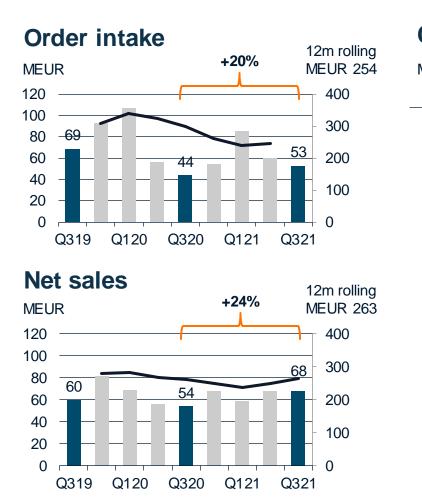

## ORDER INTAKE INCREASED BY 21%

- Order intake increased across all businesses
- Equipment order intake increased by 29%, supported by strong growth in energy storage orders
- Service order intake increased by 14%

## NET SALES INCREASED BY 11%

• Service net sales increased by 20%