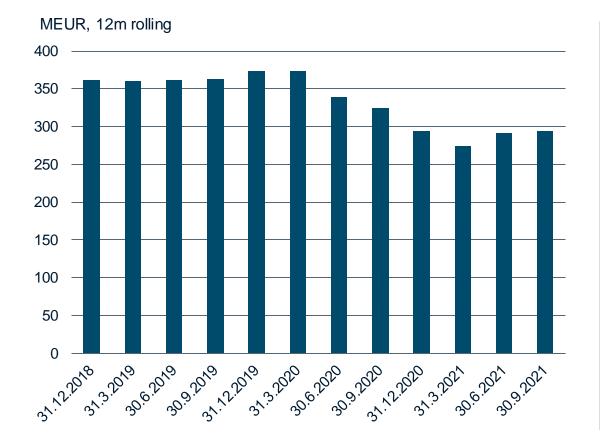

## **CASH FLOW FROM OPERATING ACTIVITIES DECREASED**

HIGHER WORKING CAPITAL TO SUPPORT NEAR-TERM DELIVERIES

#### MEUR MEUR, 12m rolling 350 800 300 700 250 600 200 500 150 114 400 100 49 300 50 200 0 100 -50 -61 -100 0 Q419 Q120 Q220 Q320 Q420 Q121 Q319 Q221 Q321 Cash flow from operating activities - Cash flow from operating activities, 12m rolling MEUR 635