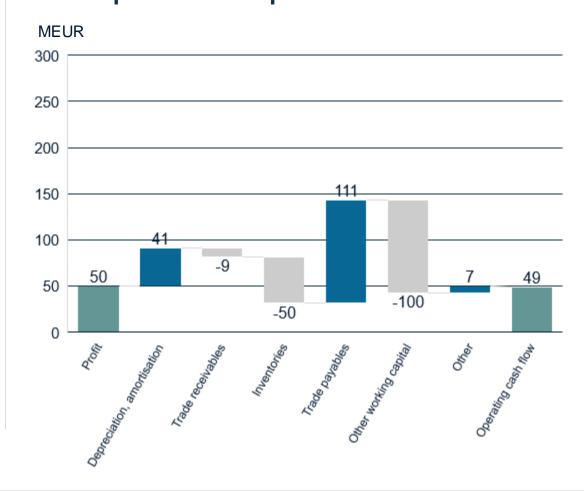

## **CASH FLOW FROM OPERATING ACTIVITIES DECREASED**

HIGHER WORKING CAPITAL TO SUPPORT NEAR-TERM DELIVERIES

#### MEUR MEUR, 12m rolling 350 800 300 700 250 600 200 500 150 114 400 100 49 300 50 200 0 100 -50 -61 -100 0 Q419 Q120 Q220 Q320 Q420 Q121 Q319 Q221 Q321 Cash flow from operating activities - Cash flow from operating activities, 12m rolling MEUR 635