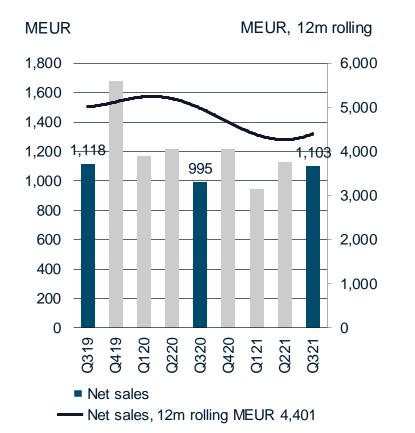

## THIRD QUARTER HIGHLIGHTS

Net sales EUR 1,103 million

 20% increase in service sales

### **Net sales**

## NET SALES INCREASED BY 11%

• Service net sales increased by 20%