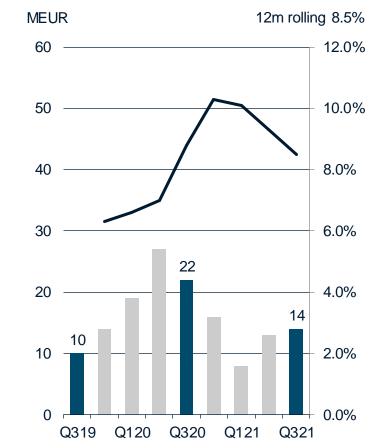

## MARINE SYSTEMS: ORDER INTAKE INCREASED

#### NET SALES AND COMPARABLE OPERATING RESULT DECREASED

## **Comparable operating result**

Higher gas solutions volumes

- Declining scrubber volumes

14

Q321

- Insolvency provision

- Cost inflation

**Comparable operating result** 