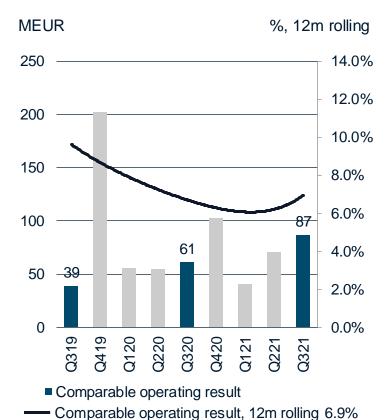

## Comparable operating result EUR 87 million

- 43% growth
- More favourable sales mix between equipment and services

## **Comparable operating result**