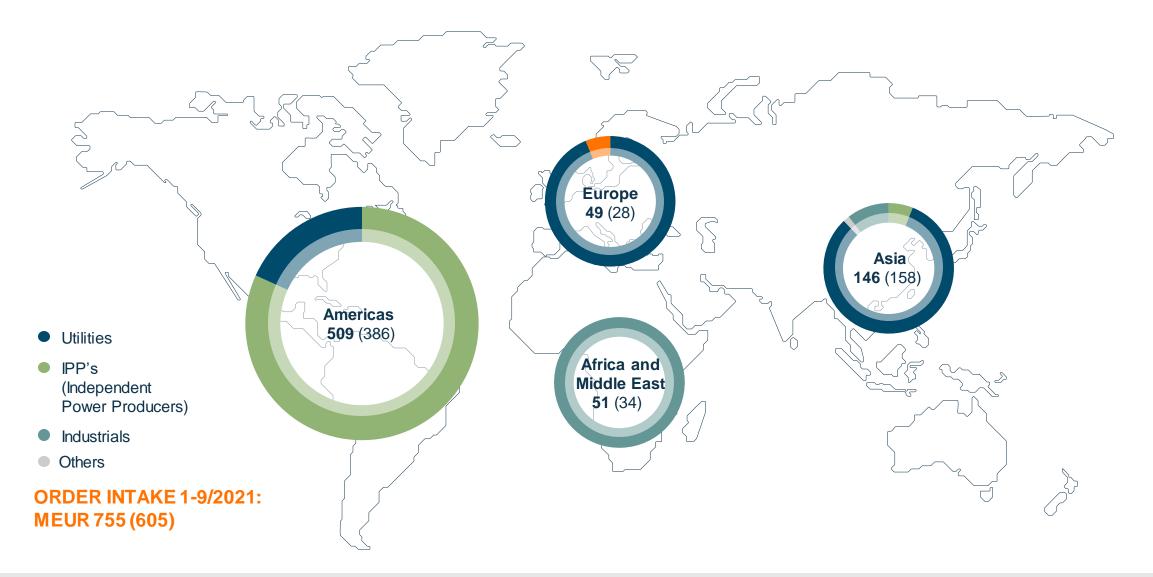

7% (5)         33% (39)         5% (5)         17% (10)         23% (26)         15% (14)           19% (17)         19% (12)         13% (15)         7% (12)         14% (16)         26% (26)           61% (24)         5% (5)         1% (1)         2% (4)         0% (1)         30% (30)           3% (2)         8% (7)         6% (4)         28% (32)         7% (13)         43% (39)           1% (1)         30% (29)         8% (7)         4% (5)         16% (17)         18% (21) |

| Energy    | Utilities | Producers | Industrials | Other    |
|-----------|-----------|-----------|-------------|----------|
| Equipment | 34% (24)  | 56% (56)  | 9% (20)     | 0% (0)   |
| Services  | 34% (34)  | 28% (26)  | 28% (28)    | 10% (12) |

## ORDERS RECEIVED FOR ENERGY EQUIPMENT GLOBALLY