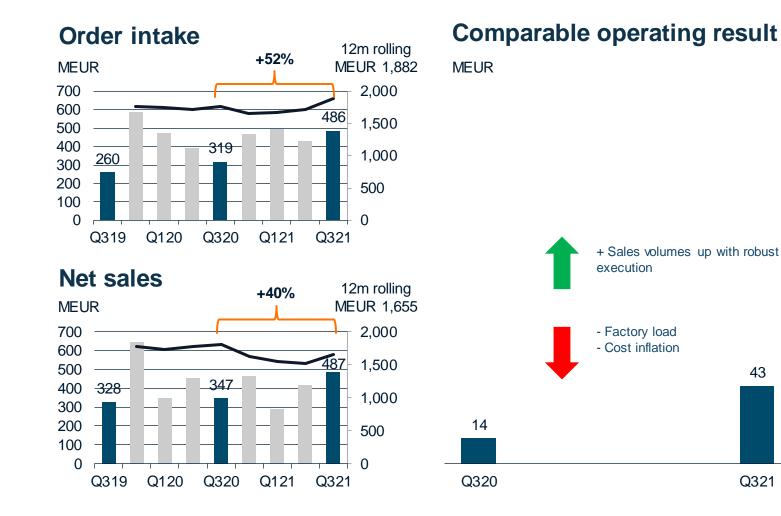

## ORDER INTAKE INCREASED BY 21%

- Order intake increased across all businesses
- Equipment order intake increased by 29%, supported by strong growth in energy storage orders
- Service order intake increased by 14%

## NET SALES INCREASED BY 11%

• Service net sales increased by 20%

## Comparable operating result EUR 87 million

- 43% growth
- More favourable sales mix between equipment and services

## **ENERGY: ORDER INTAKE, NET SALES AND COMPARABLE OPERATING RESULT INCREASED**

**SERVICE ORDER INTAKE DECREASED BY 4%** 