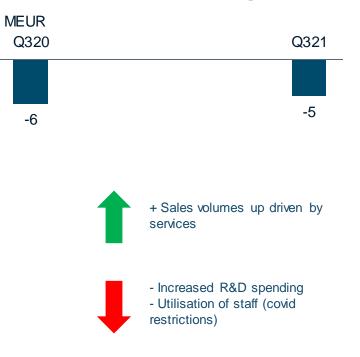

## MARINE SYSTEMS: ORDER INTAKE INCREASED

#### NET SALES AND COMPARABLE OPERATING RESULT DECREASED

## **Comparable operating result**

Higher gas solutions volumes

- Declining scrubber volumes

14

Q321

- Insolvency provision

- Cost inflation

**Comparable operating result** 