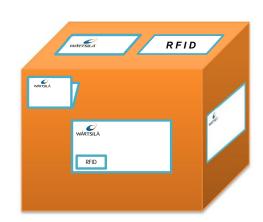

### STEP 3: Case label

Three *laminated* copies:

The one with RFID tag is <u>placed on the main side</u> of the box,

One on top and one on adjacent side of the box.

Upon request from purchaser, one RFID info sign on top of the case. \\