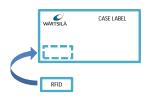

# STEP 2: RFID tag

Use only <u>one</u> RFID tag per box The tag sticker is placed on case label's bottom left corner.

### STEP 3: Case label

Three *laminated* copies:

The one with RFID tag is <u>placed on the main side</u> of the box,

One on top and one on adjacent side of the box.

Upon request from purchaser, one RFID info sign on top of the case. \\